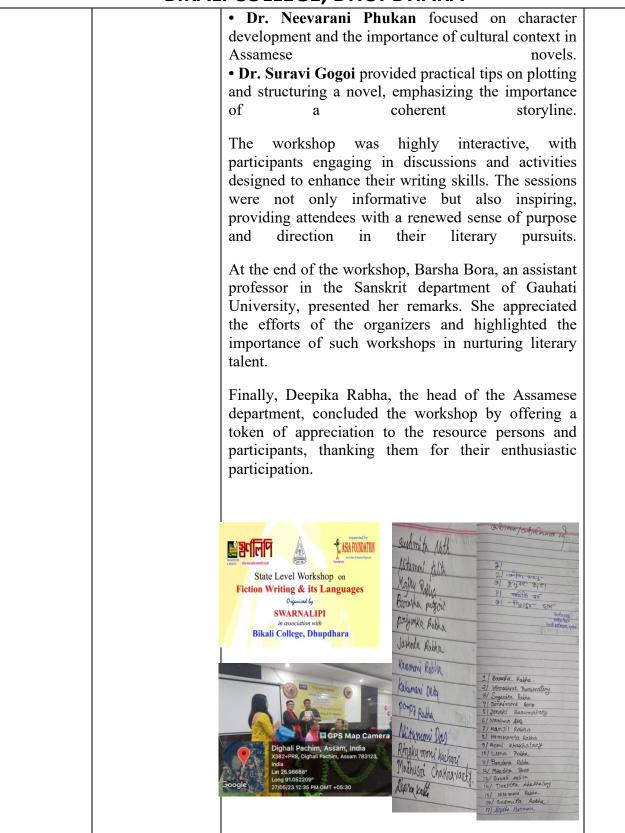

publishing and literary criticism.                                                                                                                           |
|                  |             | The resource persons conducted interactive sessions,<br>each sharing their unique perspectives on novel<br>writing:                                                                                                                                                                        |
|                  |             | • Jayanta Madhab Bora • Jayant Madhav Bora<br>discusses his various experiences while writing a<br>story or novel and also discusses the thematic<br>elements and narrative techniques essential for<br>writing a novel.                                                                   |







# SPECIAL CLASSROOM LECTURE ON UNDERSTANDING HISTORY THROUGH THE SONGS OF BHUPEN HAZARIKA DELIVERED BY DR. DHANMONI KALITA, ASSISTANT PROFESSOR, DEPARTMENT OF HISTORY

Dr. Dhanmoni Kalita, Assistant Professor in the Department of History, delivered a special classroom lecture on "Understanding History through the Songs of Bhupen Hazarika." This lecture aimed to explore how the songs of Bhupen Hazarika, a renowned Indian playback singer, lyricist, musician, and filmmaker, reflect and interpret historical events and cultural narratives. The lecture likely covered the socio-political themes in Hazarika's music, his influence on Assamese culture, and his role in highlighting important historical events and issues through his artistic expressions.

### MISSION

The mission of Songs of Bhu