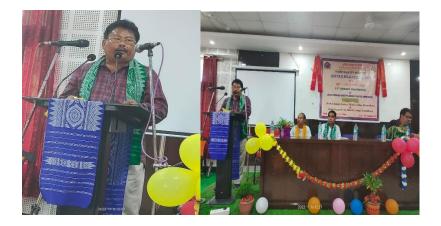

A 7-day workshop on flute recital, jointly organized by the Department of Bodo and the Bodo Literary Society of Bikali College, was inaugurated with much fanfare. The college's Principal, Dr. Manoj Gogoi, lit a lamp to mark the opening ceremony. The event was well-attended by college students, professors from various departments, and invited resource persons. Additionally, students from nearby schools also participated in the workshop. Nukul Daimary from Mejengpara and Rajiv Basumatary from Majpara were invited as resource persons due to their popularity within the Goalpara district. The workshop is scheduled to run from October 31 to November 6, 2022, with the closing ceremony held on November 16, 2022, where Kaniska Hajowary, assistant teacher at Dhupdhara High School was the guest.





# REPORT OF WORKSHOP ON INFORMATION AND COMMUNICATION TECHNOLOGY (ICT) IN TEACHNING-LEARNING AND EVALUATION PROCESS

# **Organised By**

# ICT Maintenance and Development Cell Bikali College, Dhupdhara, Goalpara-783123

# Name of Programme: Workshop on ICT in Teaching-Learning and Evaluation Process

Date: 17/05/2023-18/05/2023

Venue: Computer Lab (Ground Floor

# **Resource Person:**

Dr. Dhanmoni Kalita, Assistant Professor, Department of History

Ms. Sasiprova Machahary, Assistant Professor, Department of Education.

**Brief Description**: Integration of Information and Communication Technology (ICT) in teaching-learning process has paved the way for learner centred approach exponentially. ICT tools is need of hour to cater the diverse learning needs of students. Two-day workshop was