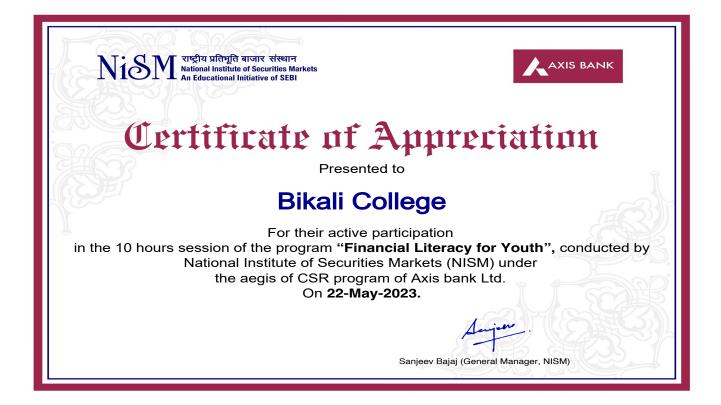

| e    |
| 99+                                                                                                                                                                                                       |                                                     | æ                                 |                  |      |
| <                                                                                                                                                                                                         | $\bigcirc$                                          |                                   |                  |      |

Figure 1 Requisition for the Workshop



Figure 2 Student Participants



Figure 3 Resource person Bimal Deb Nath interacting with the students



Figure 4 Model Certificates

#### Two Days Workshop on Quantitative techniques and their application in Geographical studies

Title: Workshop on Quantitative Techniques and their Application in Geographical Studies

Organiser: Department of Geography, Bikali College, Dhupdhara

Date: 5<sup>th</sup> and 6<sup>th</sup> April 2023

Venue: New Conference Hall, Bikali College, Dhupdhara

#### Particulars of Workshop

#### **Resource person :**

- I. Dr. Ashok Kr. Bora, Former HoD and Professor, Geography Department, Gauhati University
- II. Dr. Siddhi Nath Sarma, Former Vice Principal and HoD, Department of Geography, Goalpara College

#### The objectives of organising the Workshop:

- I. To improve participants' proficiency in quantitative methods like spatial analysis, and statistical model