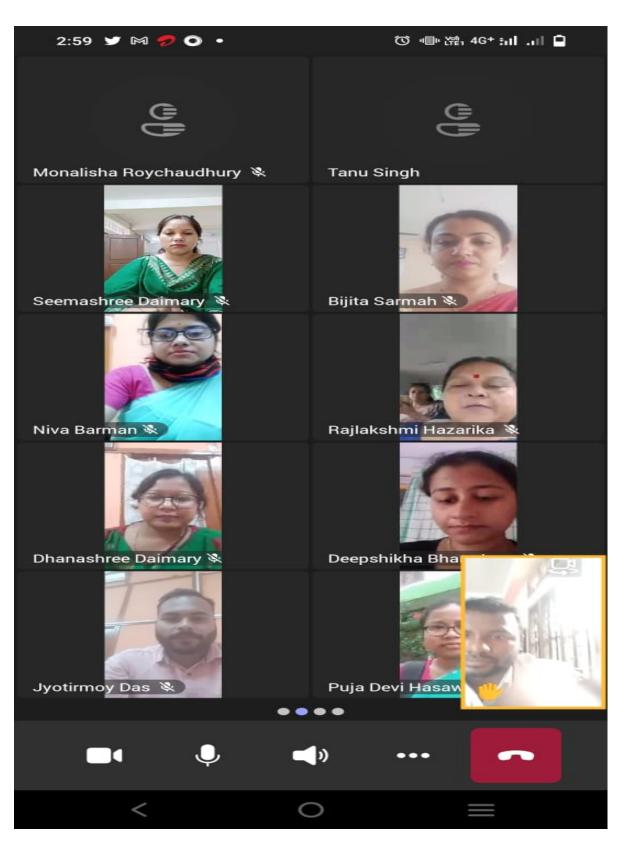

# Resource Person: Ritupartna Neog, Queer Activist, Founder and Director, Akam Foundation

An initiative was taken by Women's Cell, Bikali College and Women's Cell, Lakhipur College under the MOU between Lakhipur and Bikali College to bring awareness on the gender discourse. The programme was held jointly between both the colleges at Bikali College. Students and faculty members from both the colleges participated in the programme.

Neog deliberated on the fluidity of gender and how the third gender faces discrimination from both the society as well as the legal system. The programme was hosted by Secretary, Women's Cell, Bikali College Dr. Pranita Mahanta. Vote of thanks was proposed by Bijita Sarmah, member Women's Cell, Bikali College