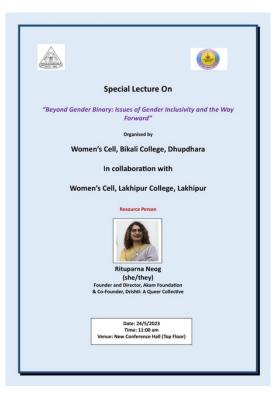

#### Seminar on

### Beyond Gender Binary: Issues of Gender Inclusivity and the Way Forward

#### Organized by

#### Women's Cell, Bikali College, Dhupdhara

# In collaboration with

#### Women's Cell, Lakhipur College, Lakhipur

#### Date: 24/5/2023

# Resource Person: Ritupartna Neog, Queer Activist, Founder and Director, Akam Foundation

An initiative was taken by Women's Cell, Bikali College and Women's Cell, Lakhipur College under the MOU between Lakhipur and Bikali College to bring awareness on the gender discourse. The programme was held jointly between both the colleges at Bikali College. Students and faculty members from both the colleges participated in the programme.