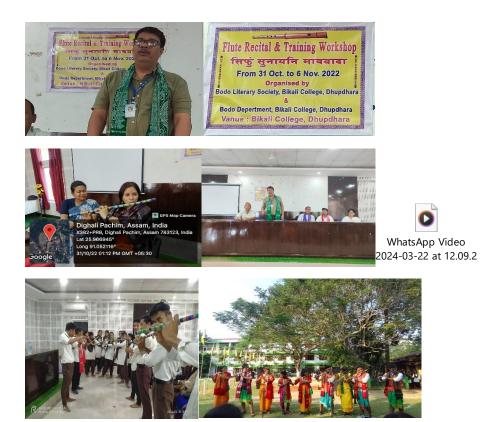

)

A 7-day workshop on flute recital, jointly organized by the Department of Bodo and the Bodo Literary Society of Bikali College, was inaugurated with much fanfare. The college's Principal, Dr. Manoj Gogoi, lit a lamp to mark the opening ceremony. The event was well-attended by college students, professors from various departments, and invited resource persons. Additionally, students from nearby schools also participated in the workshop. Nukul Daimary from Mejengpara and Rajiv Basumatary from Majpara were invited as resource persons due to their popularity within the Goalpara district. The workshop is scheduled to run from October 31 to November 6, 2022, with the closing ceremony held on November 16, 2022, where Kaniska Hajowary, assistant teacher at Dhupdhara High School was the guest.





# REPORT OF WORKSHOP ON INFORMATION AND COMMUNICATION TECHNOLOGY (ICT) IN TEACHNING-LEARNING AND EVALUATION PROCESS

# **Organised By**

# ICT Maintenance and Development Cell Bikali College, Dhupdhara, Goalpara-783123

# Name of Programme: Workshop on ICT in Teaching-Learning and Evaluation Process

Date: 17/05/2023-18/05/2023

Venue: Computer Lab (Ground Floor

# **Resource Person:**

Dr. Dhanmoni Kalita, Assistant Professor, Department of History

Ms. Sasiprova Machahary, Assistant Professor, Department of Education.

**Brief Description**: Integration of Information and Communication Technology (ICT) in teaching-learning process has paved the way for learner centred approach exponentially. ICT tools is need of hour to cater the diverse learning needs of students. Two-day workshop w