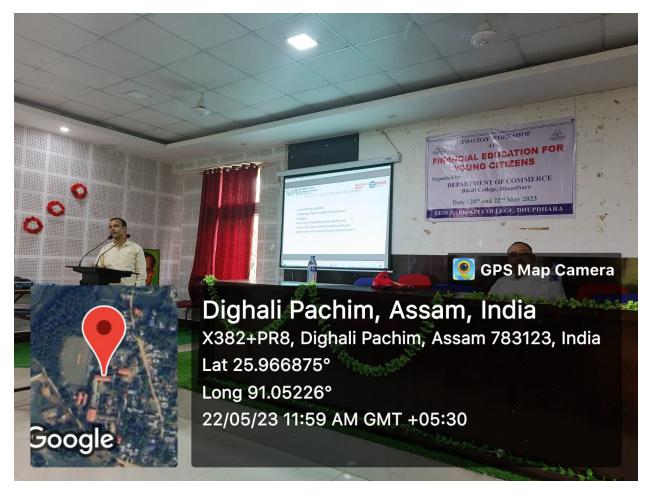

#### Date: 24/5/2023

# Resource Person: Ritupartna Neog, Queer Activist, Founder and Director, Akam Foundation

An initiative was taken by Women's Cell, Bikali College and Women's Cell, Lakhipur College under the MOU between Lakhipur and Bikali College to bring awareness on the gender discourse. The programme was held jointly between both the colleges at Bikali College. Students and faculty members from both the colleges participated in the programme.

Neog deliberated on the fluidity of gender and how the third gender faces discrimination from both the society as well as the legal system. The programme was hosted by Secretary, Women's Cell, Bikali College Dr. Pranita Mahanta. Vote of thanks was proposed by Bijita Sarmah, member Women's Cell, Bikali College