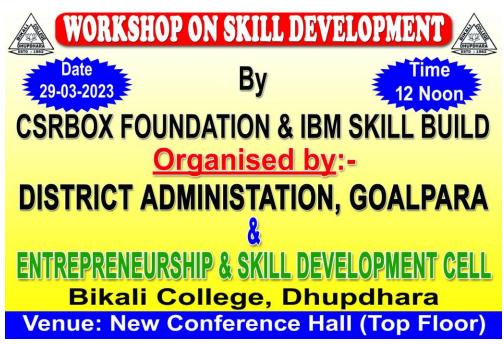

-03-2023

IBM Skillbuild and CSRBOX Foundation in collaboration with District Administration Goalpara and Entrepreneurship and Skill Development Cell, Bikali College has organised a Workshop on IBM SkillsBuild for Job Seekers. IBM Skillbuild is a digital learning platform that provides more than 45000 courses to the students for free. Students got opportunity to learn about various courses to make them job ready as per employers need.

The workshop was held in the Conference Hall in the presence of faculties and students of various departments where hands on training was provided to register for the various courses in IBM portal.

Resource Person of the workshop-

 Mr. Shubham Nashkar, Project Associate, IBM
 Ms. Anusua Das, MGNF, MSDE, Skill Development. Total student participant- 111





**Photos** 





Date - 29/03/2023

Workshop on IBM SkillsBuild For Job Seekers

IBM SkillsBuild is offering students apportunity to build job ready skills as per employers need. CSRBOX foundation and IBM Skills Build in collaboration with District Administration Goalpara provided an workshop / orientation to the students to avail more than 85,000 learning activities/ courses provided by IBM for free. On successful completion of the courses, students can earn IBM certified badges & vertificate which will help them showcase. The latest endustry-relevant skills they have acquired. The program was organised by Entrepresenship and Skill Development reell, Bikali College in the Conference Hall in the presence of foculty members of the college and around 100+ students from Various departments.