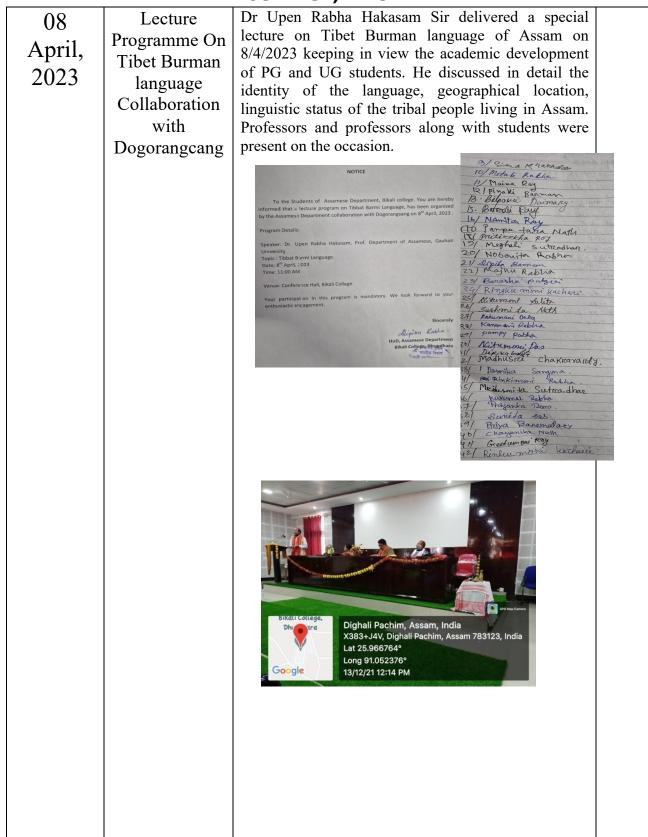

on of Speakers<br>Moderator (Shasanka Medhi)                                                              |
| 01:45 PM - 01:15 PM | Resource Persons<br>Tanu Singh<br>Founder Director, Intellect Vidya Solutions                                       |
| 01:15 PM – 02:45 PM | Dr. Pranjal Kumar Phukan<br>Senior Advisor- Education & Life Skills at DESC (Digital Education & Skills<br>Council) |
| 02:45 PM – 03:00 PM | <u>Vote of Thanks</u><br>Ms. Rakhee Naiding<br>Coordinator, IQAC, Bikali College                                    |
|                     |                                                                                                                     |

Figure 12 Schedule of the seminar



Figure 13 Screenshots of Online Seminar



Figure 14 Screenshots of Online Seminar





| $27^{\text{th}}$ | State Level | Workshop Report on Uponyas                                                                                                                                                                                                                                                                 |
|------------------|-------------|--------------------------------------------------------------------------------------------------------------------------------------------------------------------------------------------------------------------------------------------------------------------------------------------|
| May,             | Workshop    | Likhon