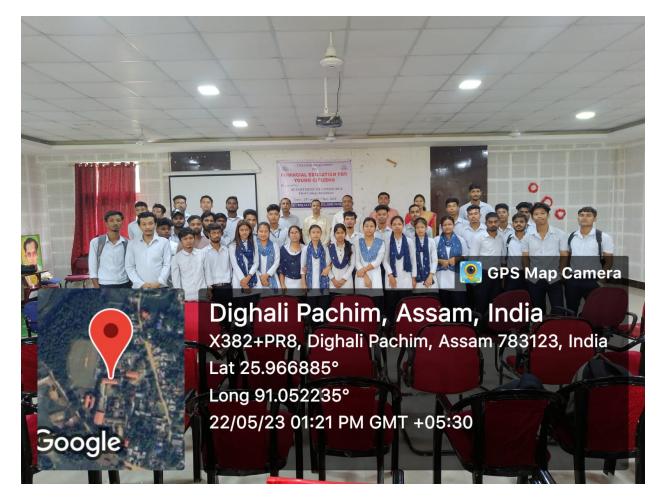

#### Date: 24/5/2023

# Resource Person: Ritupartna Neog, Queer Activist, Founder and Director, Akam Foundation

An initiative was taken by Women's Cell, Bikali College and Women's Cell, Lakhipur College under the MOU between Lakhipur and Bikali College to bring awareness on the gender discourse. The programme was held jointly between both the colleges at Bikali College. Students and faculty members from both the colleges participated in the programme.