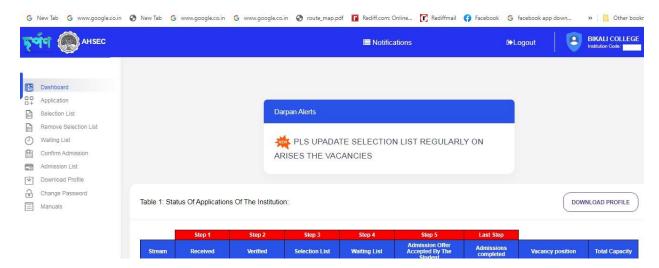

| Events           |                             |         |                   |  |
|                                              | Course      | Subject Time               | Room No            | Teacher               | Event            | From Date                   | To Date |                   |  |
|                                              |             |                            |                    |                       |                  |                             |         |                   |  |
|                                              |             |                            |                    |                       |                  |                             |         |                   |  |

#### \* Darpan Portal for HS Admission (under AHSEC)





#### Gauhati University Portal (For registration and Examination)







#### HS marks entry portal (under AHSEC)