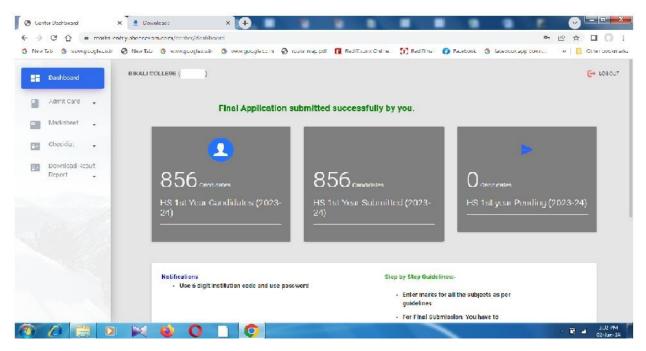

| Course      | Subject Time               | Room No            | Teacher               | Event            | From Date                   | To Date |                   |  |
|                                              |             |                            |                    |                       |                  |                             |         |                   |  |
|                                              |             |                            |                    |                       |                  |                             |         |                   |  |

#### \* Darpan Portal for HS Admission (under AHSEC)





#### Gauhati University Portal (For registration and Examination)







#### HS marks entry portal (under AHSEC)