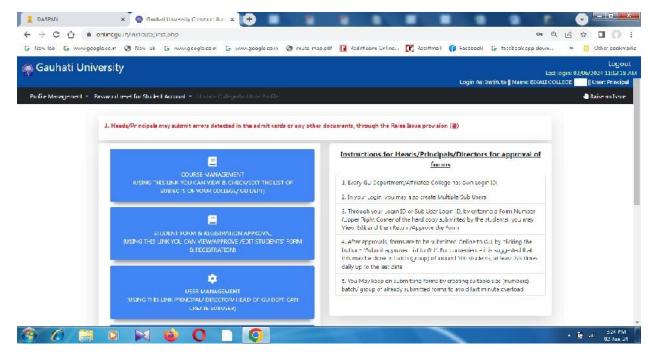

|  |
|                                              | Course      | Subject Time               | Room No            | Teacher               | Event            | From Date                   | To Date |                   |  |
|                                              |             |                            |                    |                       |                  |                             |         |                   |  |
|                                              |             |                            |                    |                       |                  |                             |         |                   |  |

#### \* Darpan Portal for HS Admission (under AHSEC)





#### Gauhati University Portal (For registration and Examination)







#### HS marks entry portal (under AHSEC)