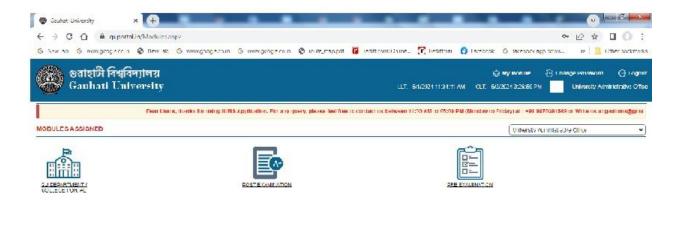

|  |
|                                              | Course      | Subject Time               | Room No            | Teacher               | Event            | From Date                   | To Date |                   |  |
|                                              |             |                            |                    |                       |                  |                             |         |                   |  |
|                                              |             |                            |                    |                       |                  |                             |         |                   |  |

#### \* Darpan Portal for HS Admission (under AHSEC)





#### Gauhati University Portal (For registration and Examination)







#### HS marks entry portal (under AHSEC)