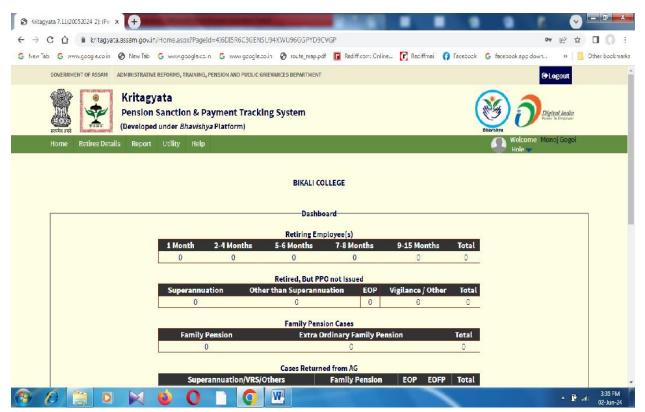

|  |
| Traslets ()                                           |                       |                                                                                                                                                    |  |
| Adrances 5                                            |                       |                                                                                                                                                    |  |
| Scheres Alleration 3                                  |                       |                                                                                                                                                    |  |

#### \* Kritagyata- Pension sanction and Payment Tracking System



## 3. Student admission and support

#### \* Samarth

| S eGov / Dashboard                |                                                                |                                            | Change Page Font Size : A - A A + | principal_GU158 | Assam State Higher Education Portal | principal_GU158 옷   |
|-----------------------------------|----------------------------------------------------------------|--------------------------------------------|-----------------------------------|-----------------|-------------------------------------|---------------------|
| • Employee Services               | Dashboard                                                      |                                            |                                   |                 |