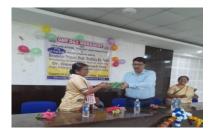

# Resource Person: Ritupartna Neog, Queer Activist, Founder and Director, Akam Foundation

An initiative was taken by Women's Cell, Bikali College and Women's Cell, Lakhipur College under the MOU between Lakhipur and Bikali College to bring awareness on the gender discourse. The programme was held jointly between both the colleges at Bikali College. Students and faculty members from both the colleges participated in the programme.

Neog deliberated on the fluidity of gender and how the third gender faces discrimination from both the society as well as the legal system. The programme was hosted by Secretary, Women's Cell, Bikali College Dr. Pranita Mahanta. Vote of thanks was proposed by Bijita Sarmah, member Women's Cell, Bikali College

Figure 1 Flyer of the programme

Figure 2 Rituparna Neog interacting with the participants

| 19. Gulika Nathan has med souther set |
|---------------------------------------|
|---------------------------------------|