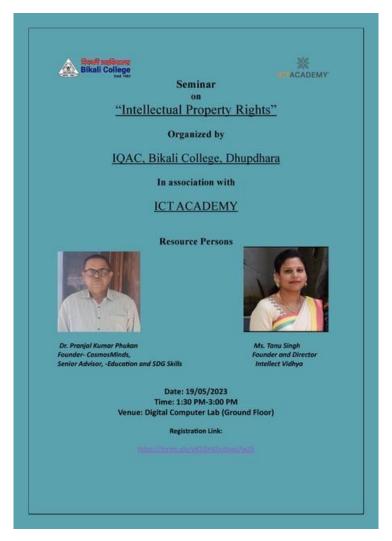

artment of Physics, Gauhatt University, Guwahati Topic "NEP 2020: The Framework for Implementation in the context of G.U." | LUNCH<br>BREAK | TECHNICAL SESSION-IV  Resource Person Dr. Mallika Kalita Associate Professor, Department of Education, Kumar Bhaskar Varma Sanskrit and Ancient Studies University Topic "Skill Based Curriculum with special reference to NEP 2020" | VALEDICTORY<br>SESSION |



Figure 10 Prof. Madhurjya Bora, IQAC Coordinator, GU explaining the FYUGP to the participants

#### Seminar on

## **Intellectual Property Rights**

### Organized by

### IQAC, Bikali College, Dhupdhara

### In collaboration with ICT Academy

### Resource Persons:

Dr. Pranjal Kumar Phukan, Senior Advisor, Education and Life Skills at DESC Tanu Singh, Founder Director, Intellect Vidya Solutions



Figure 11 Flyer of the IPR Seminar





#### ICT Academy SkyCampus Power Seminar on

"Intellectual Property Rights" organized by

IQAC, Bikali College, Assam

In collaboration with

**ICT Academy** 

Date: 19/05/2023

#### Program Agenda

Inaugural Session - 01:30 PM

| TIME 01:30 PM       | SESSION                                                                                                             |
|---------------------|---------------------------------------------------------------------------------------------------------------------|
| 01:30 PM - 01:40 PM | Welcome Note / Inaugural Address  Dr. Monoj Gogoi  Principal, Bikali College, Assam                                 |
| 01:40 PM - 01:45 PM | Introduction of Speakers<br>Moderator (Shasanka Medhi)