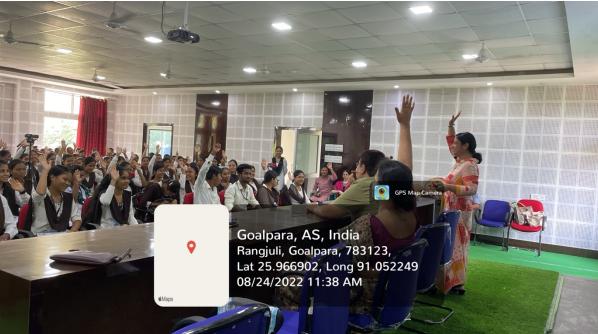

Figure 1 Flyer of the programme

Figure 2 Rituparna Neog interacting with the participants

| 19. Gulika Nathan has med souther set |
|---------------------------------------|
|---------------------------------------|