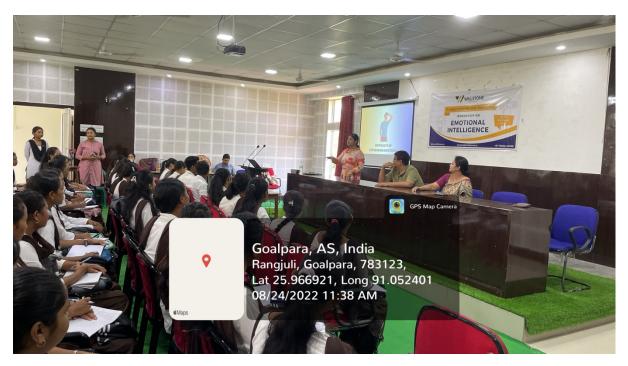

Figure 1 Flyer of the programme

Figure 2 Rituparna Neog interacting with the participants

| 19. Gulika Nathan has med souther set |
|---------------------------------------|
|---------------------------------------|