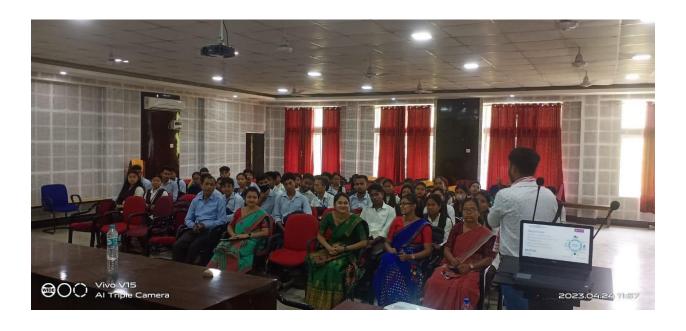

# Resource Person: Ritupartna Neog, Queer Activist, Founder and Director, Akam Foundation

An initiative was taken by Women's Cell, Bikali College and Women's Cell, Lakhipur College under the MOU between Lakhipur and Bikali College to bring awareness on the gender discourse. The programme was held jointly between both the colleges at Bikali College. Students and faculty members from both the colleges participated in the programme.

Neog deliberated on the fluidity of gender and how the third gender faces discrimination from both the society as well as the legal system. The programme was hosted by Secretary, Women's Cell, Bikali College Dr. Pranita Mahanta. Vote of thanks was proposed by Bijita Sarmah, member Women's Cell, Bikali College