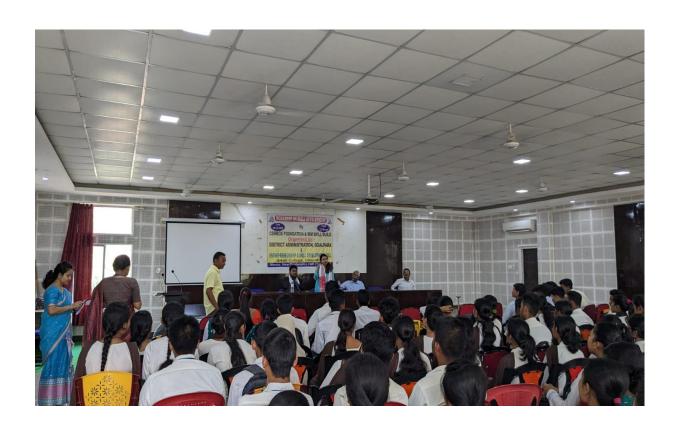

# Resource Person: Ritupartna Neog, Queer Activist, Founder and Director, Akam Foundation

An initiative was taken by Women's Cell, Bikali College and Women's Cell, Lakhipur College under the MOU between Lakhipur and Bikali College to bring awareness on the gender discourse. The programme was held jointly between both the colleges at Bikali College. Students and faculty members from both the colleges participated in the programme.

Neog deliberated on the fluidity of gender and how the third gender faces discrimination from both the society as well as the legal system. The programme was hosted by Secretary, Women's Cell, Bikali College Dr. Pranita Mahanta. Vote of thanks was proposed by Bijita Sarmah, member Women's Cell, Bikali College