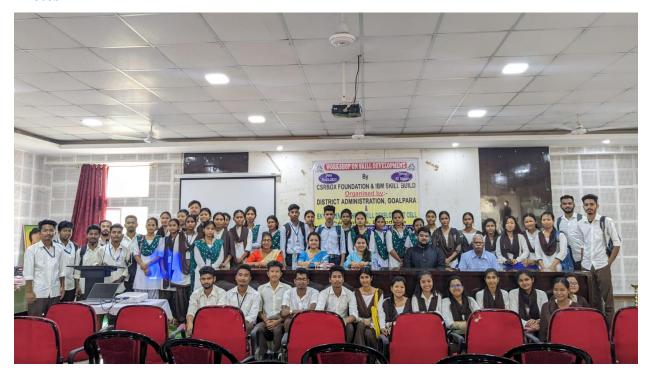

# Resource Person: Ritupartna Neog, Queer Activist, Founder and Director, Akam Foundation

An initiative was taken by Women's Cell, Bikali College and Women's Cell, Lakhipur College under the MOU between Lakhipur and Bikali College to bring awareness on the gender discourse. The programme was held jointly between both the colleges at Bikali College. Students and faculty members from both the colleges participated in the programme.

Neog deliberated on the fluidity of gender and how the third gender faces discrimination from both the society as well as the legal system. The programme was hosted by Secretary, Women's Cell, Bikali College Dr. Pranita Mahanta. Vote of thanks was proposed by Bijita Sarmah, member Women's Cell, Bikali College