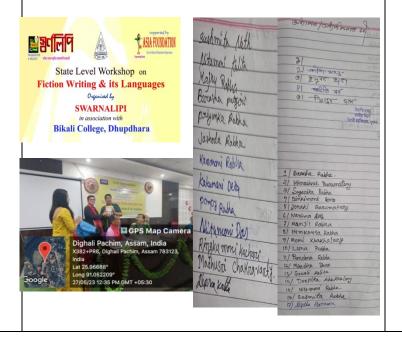

Figure 1 Flyer of the programme

Figure 2 Rituparna Neog interacting with the participants

| 19. Gulika Nathan has med souther set |
|---------------------------------------|
|---------------------------------------|