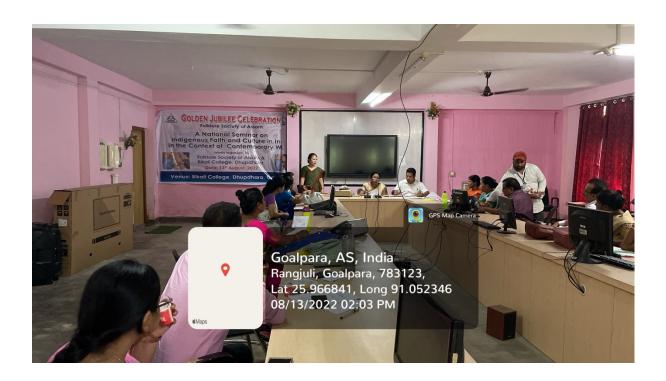

, science laboratories, central library with internet facility, digital library, state of the art seminar and conference halls, language lab etc. are some of the teaching-earning facilities in the college through which students are exposed to have a better learning experience in the campus.

#### Concept Not

The term indigenous can be described as any ethnic group that resides in its original location, practices a traditional culture, and speaks their own language. Indigenous Faith and Culture deal with traditional religion of the ethnic groups as well as other cultural traits like customs, beliefs, rituals, festivals, performing art forms, different genres of oral literature etc. Assam is such a place where different ethic peoples live together with their distinctive culture and faith.







हारि। विसोरनि याहाय जाग्रा मुवाया जाग्रा मुवाया जाग्रा क्षेत्राम। हारि। विसोरनि याहाय जाग्रा मुवाया जाग्रामा जा हक्तेर्य ग्राह्मय गांत्रा य गांत्रा में जांत्रा में जांत्रा में जांत्रा मुंबन हुंब रोह्मोमिन ओखि जानाया बरफोरिन गोंदोनिफाइनो सोलियोनाय केले हुंदा। बरफोरा ना बेदर आरो गुबुन गुबुन जाग्रा लोग्ना मुना, कियाह कर्नाह मैगंफोरसी गुबुन गुबुन आदबिन हेफाजावजो थिनान लाखियों, कार्य नावौद्यायि समाव बेफोरसी बाहायनो हायो। बरफोरा बेबायि इहा तोग्रा बेसादफोरखी थिनानै लाखिनायनि याखायनो बारादाङ इस्राताव गोलैया एवा गुबुननिफाय विनानै जानों गोनां जाया। जायगा इस्रात्य वरफोरनि यिनानै लाखिनायनि आदबकोराबो गुबुन गुबुन हिमानि जानाय नुनो मोनो। आंनि वे संजिरलायव गोवालपारा जिल्लानि क्रिव यानाय रेमिनिउ गामि कोठाकोठि part-II नि बरफोरनि जाग्रा ब्बा िवननै दोननाय आदबनि सायाव सावरायनाय जागोन। गुबै सोदोब-जाग्रा म