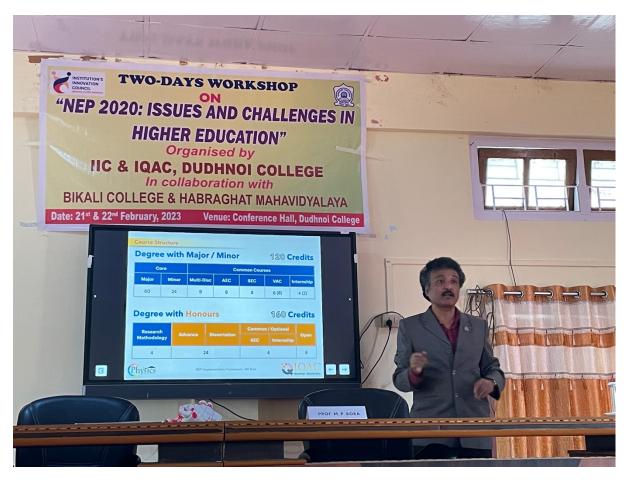

---------------------------------------------------------------------------------------------------------------------------------------------------------------------------------------------------------------|------------------------|
| Day 2<br>22/02/2023<br>Wednesday |                                              | TEA | TECHNICAL SESSION-III  Resource Person Prof. Madhuriya P. Bora Professon, Department of Physics, Gauhatt University, Guwahati Topic "NEP 2020: The Framework for Implementation in the context of G.U." | LUNCH<br>BREAK | TECHNICAL SESSION-IV  Resource Person Dr. Mallika Kalita Associate Professor, Department of Education, Kumar Bhaskar Varma Sanskrit and Ancient Studies University Topic "Skill Based Curriculum with special reference to NEP 2020" | VALEDICTORY<br>SESSION |



Figure 10 Prof. Madhurjya Bora, IQAC Coordinator, GU explaining the FYUGP to the participants

#### Seminar on

## **Intellectual Property Rights**

### Organized by

### IQAC, Bikali College, Dhupdhara

### In collaboration with ICT Academy

### Resource Persons:

Dr. Pranjal Kumar Phukan, Senior Advisor, Education and Life Skills at DESC Tanu Singh, Founder Director, Intellect Vidya Solutions



Figure 11 Flyer of the IPR Seminar





#### ICT Academy SkyCampus Power Seminar on

"Intellectual Property Rights" organized by

IQAC, Bikali College, Assam

In collaboration with

**ICT Academy** 

Date: 19/05/2023

#### Program Agenda

Inaugural Session - 01:30 PM

| TIME 01:30 PM       | SESSION