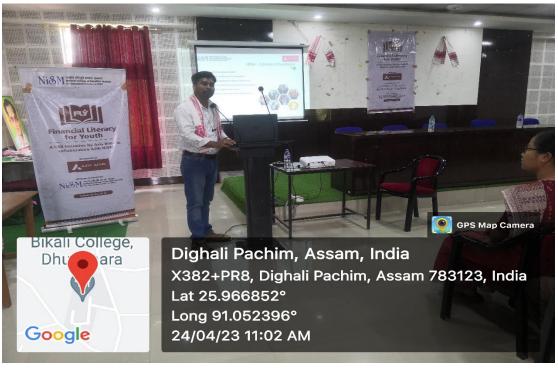

# Resource Person: Ritupartna Neog, Queer Activist, Founder and Director, Akam Foundation

An initiative was taken by Women's Cell, Bikali College and Women's Cell, Lakhipur College under the MOU between Lakhipur and Bikali College to bring awareness on the gender discourse. The programme was held jointly between both the colleges at Bikali College. Students and faculty members from both the colleges participated in the programme.

Neog deliberated on the fluidity of gender and how the third gender faces discrimination from both the society as well as the legal system. The programme was hosted by Secretary, Women's Cell, Bikali College Dr. Pranita Mahanta. Vote of thanks was proposed by Bijita Sarmah, member Women's Cell, Bikali College