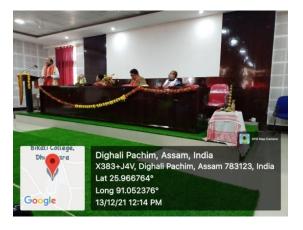

# Resource Person: Ritupartna Neog, Queer Activist, Founder and Director, Akam Foundation

An initiative was taken by Women's Cell, Bikali College and Women's Cell, Lakhipur College under the MOU between Lakhipur and Bikali College to bring awareness on the gender discourse. The programme was held jointly between both the colleges at Bikali College. Students and faculty members from both the colleges participated in the programme.

Neog deliberated on the fluidity of gender and how the third gender faces discrimination from both the society as well as the legal system. The programme was hosted by Secretary, Women's Cell, Bikali College Dr. Pranita Mahanta. Vote of thanks was proposed by Bijita Sarmah, member Women's Cell, Bikali College