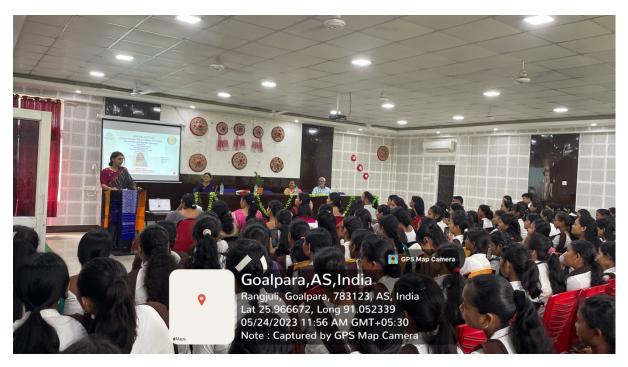

Figure 1 Flyer of the programme

Figure 2 Rituparna Neog interacting with the participants

| 19. Gulika Nathan has med souther set |
|---------------------------------------|
|---------------------------------------|

# Resource Person: Ritupartna Neog, Queer Activist, Founder and Director, Akam Foundation

An initiative was taken by Women's Cell, Bikali College and Women's Cell, Lakhipur College under the MOU between Lakhipur and Bikali College to bring awareness on the gender discourse. The programme was held jointly between both the colleges at Bikali College. Students and faculty members from both the colleges participated in the programme.

Neog deliberated on the fluidity of gender and how the third gender faces discrimination from both the society as well as the legal system. The programme was hosted by Secretary, Women's Cell, Bikali College Dr. Pranita Mahanta. Vote of thanks was proposed by Bijita Sarmah, member Women's Cell, Bikali College