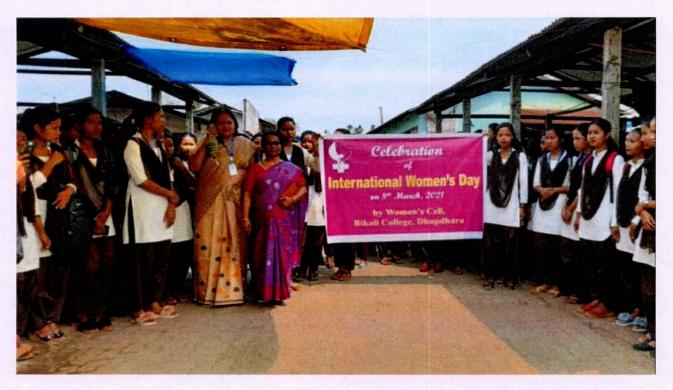

## **ACTIVITY: 2**

Name of the Activity: Celebration of International Women's Day

Requisition to the concerned Authority:

To

The Principal

Bileali College, Dhupdhara

Date: 4th March, 2021

Sub: Asking permission to celebrate International Women's Das

Respected Sir,

This is to inform you that "Women's Call" Bileali College in adaporation with the

Education Department is going to celebrate

Taternational Women's Day at Daily Market in

Dhupdhara on 8th Harch, 2021. The students ob

Our college will perform a street play to

showcase the strength of women since time

immemorial.

I whall be grateful if you grant us permission to do so.

Thanking You

Razlakshmi Hazorika Secretary, Womens Cell Bikali College, Dhupdhara

Flyer:

Name of the Programme Coordinator: Rajlakshmi Hazarika

Date:

8<sup>th</sup> March, 2021

Venue:

Daily Market, Dhupdhara

**Objective of the Programme:** To celebrate the position of women through glimpses in Indian Mythology.

**Particulars of the Programme:** The students of Bikali College under the banner of Women's Cell undertook a procession to the Daily Market in Dhupdhara. They performed in front of the people showcasing the strength of a women since time immemorial. From mythology to today, she can be a caregiver, protector, creator, and nurturer. But she can also become a victim. She cannot proceed alone. Education is very necessary both for the female as well as the male.