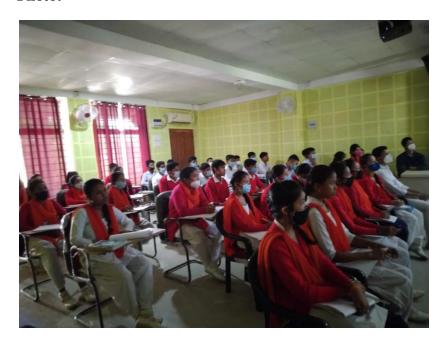

## **ACTIVITY: 2**

Name of the Activity: Celebration of International Women's Day

Requisition to the concerned Authority:

To

The Principal

Bileali College, Dhupdhara

Date: 4th March, 2021

Sub: Asking permission to celebrate International Women's Das

Respected Sir,

This is to inform you that "Women's Call" Bileali College in adaporation with the

Education Department is going to celebrate

Taternational Women's Day at Daily Market in

Dhupdhara on 8th Harch, 2021. The students ob

Flyer:

Name of the Programme Coordinator: Rajlakshmi Hazarika

Date:

8<sup>th</sup> March, 2021

Venue:

Daily Market, Dhupdhara

**Objective of the Programme:** To celebrate the position of women through glimpses in Indian Mythology.

**Particulars of the Programme:** The students of Bikali College under the banner of Women's Cell undertook a procession to the Daily Market in Dhupdhara. They performed in front of the people showcasing the strength of a women since time immemorial. From mythology to today, she can be a caregiver, protector, creator, and nurturer. But she can also become a victim. She cannot proceed alone. Education is very necessary both for the female as well as the male.