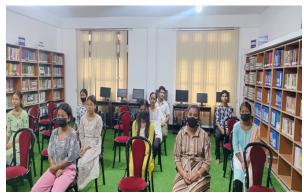

As per the resolution taken in the meeting the outreach programme, the department of English organized an Orientation and Library Visit programme on October 6, 2020. Since it was the post Covid period the group was restricted to 15 students each. Four groups had joined the programme. A brief introduction was given by Dr.Monalisha Roychaudhury on the importance of Library in accumulating knowledge and benefit of the use of digital library. Mr.Jitumoni Das, Assistant Librarian oriented the students on the use of library and different resources available. He took the students around and showed them the variety of books and journals available in the library. They were also shown the section where books for competitive exams were kept. Being new to the world of library (since the schools just have an almirah where they keep their library books) the students had shown interest and were very enthusiastic about coming back again to use the library.

#### **Outcome:**

The students became familiar to the library environment. It helped them look into the wide range of collection. A total of 58 students were benefitted from the programme. The students showed immense enthusiasm and eagerness to come back to the library during their leisure time.