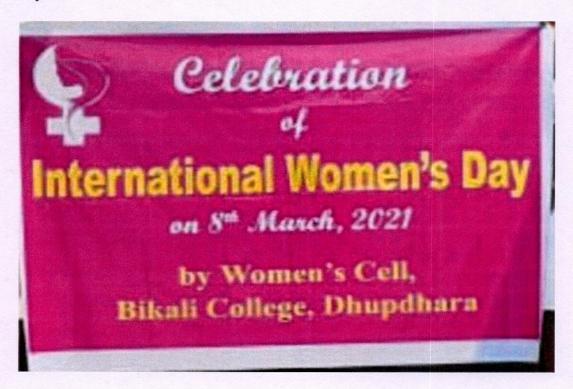

## **ACTIVITY: 2**

Name of the Activity: Celebration of International Women's Day

Requisition to the concerned Authority:

To

The Principal

Bileali College, Dhupdhara

Date: 4th March, 2021

Sub: Asking permission to celebrate International Women's Das

Flyer:

Name of the Programme Coordinator: Rajlakshmi Hazarika

Date:

8<sup>th</sup> March, 2021

Venue:

Daily Market, Dhupdhara

**Objective of the Programme:** To celebrate the position of women through glimpses in Indian Mythology.