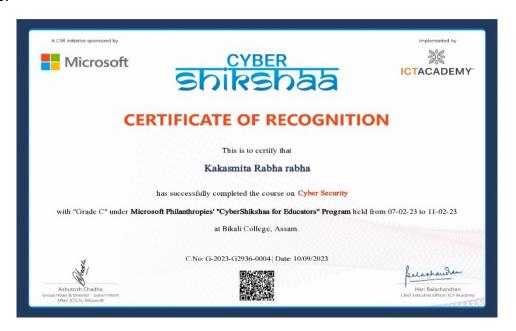

rk** 

Organized by Career Counselling & Guidance Cell, Bikali College

Date: 12.02.2022

Resource Person(s): i.Moumita Das, Solution Architect, Color Tokens Inc

ii. Bhavin Purohit, Manager, Oracle

iii. Abhinandan Pandey, Relationship Manager, Corporate & Govt.

Initiatives ICT Academy

# Photos:





# Inaugural Session (Online):





# **Activity 2 with ICT Academy**

Program Name: Training Program on Cyber Security- "Cyber Shiksha for Educators and Students"

Phase-1

Phase-1I

Phase-III

Date: 03/01/2023 to 12/01/2023

18/01/2023 to 08/03/2023

09/03/2023 to 30/03/2023

Venue: Bikali College, Dhupdhara

No of participants: 75

Resource Persons: Mr. Deep Shekhar, coordinator, ICT Academy. Mr. Krishna Mohan

Sonowal (Engineer), ICT Academy.

# Banner:



# Photos:





# Certificate:



MOU between Bikali College, Dhupdhara and Lakhipur College, Lakhipur

**Nature of Collaboration: Academic Linkage** 

Activity 1 Special Lecture on Beyond Gender Binary: Issues of Gender Inclusivity and the Way Forward

# Organized by

# Women's Cell, Bikali College, Dhupdhara

#### In collaboration with

Women's Cell, Lakhipur College, Lakhipur

Resource Person: Rituparna Neog, Founder and Director, Akam Foundation & Co-Founder, Drishti: A Queer Collective

Date: 24/5/2023



Figure 1 Flyer of the programme

A Special Lecture on Beyond Gender Binary: Issues of Gender Inclusivity and the Way Forward was organized by Women's Cell, Bikali College and Women's Cell, Lakhipur College under the provisions of the MOU. The resource person was Rituparna Neog of Akam Foundation, a queer activist b