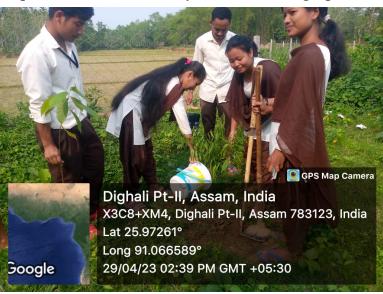

#### PLACE: DIGHOLI SISHU BIDYAPITH

DATE: 29/04/2023

On April 29, 2023, the Bodo Department of Bikali College conducted a fieldwork at Digholi Sishu Bidyapith with the students majoring in Bodo Language. The event was attended by school teachers, students, and villagers. The program began with an interaction between the students and the villagers. The Bodo Department donated storybooks and biographies of eminent personalities to the

school library. Furthermore, students from College planted Bikali fruit-bearing trees around the school campus. In the second half, three skilled professionals handicraft from nearby villages— Maheswar Khakhalary Nabapara village, from Kame Boro from Maspara village, and Nikunja Boro from Saoleburi village—taught schoolchildren, college students, and villagers how to make bamboo handicrafts like jekhai, Khobai (fishing tools), khebkhra, Dala, Songgrai (kitchen utensils