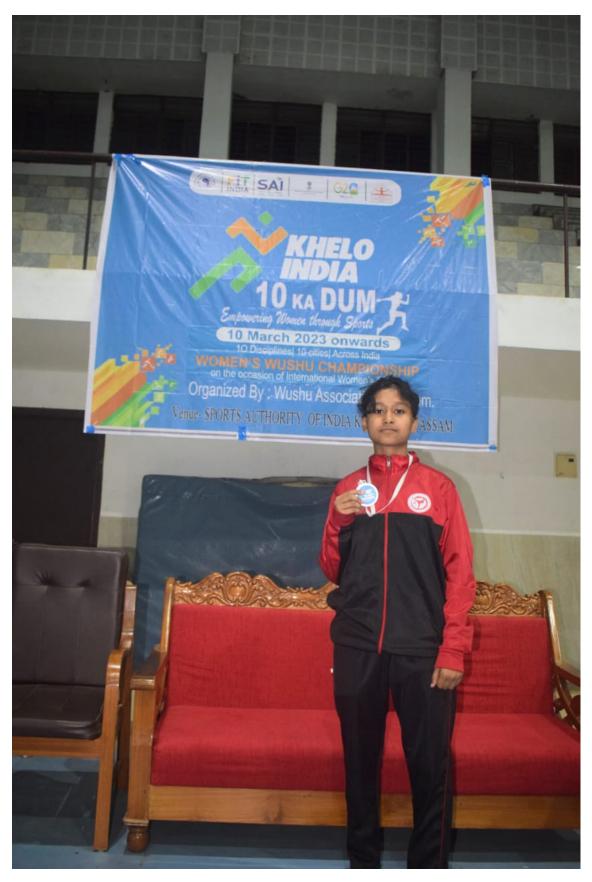

ter Camp for local youth
- iv. Rani Lakshmi Bai Atma Raksha Prasikshan
- v. Participation in state and national level competitions by members of the Dhupdhara Martial Arts Academy



Figure 1 Summer Camp held at Bikali College for the students by Dhupdhara Martial Arts Academy



Figure 2 Students at the Dhupdhara Martial Arts Academy practising at the Bikali College playground



Figure 3 Students of the Dhupdhara Martial Arts Academy using the Bikali College Multiutility Sports Centre for practice



Figure 4 Winners from the Dhupdhara Martial Arts Academy in Wushu Championship



Figure 5 Members of the Dhupdhara Martial Arts Academy participating in the Rani Lakshmi Bai Atma Raksha Prasikshan campaign



Figure 6 Students of the Academy training female school students in self-defense



Figure 7 Members of the Academy participating in Khelo India

Ta

The Hend.

Geography Department

B P Chaliba College, Nagarbera

Subject: Faculty 1 xchange Programme

Date: 5th June, 2023

Sir.

With reference to the subject cited above, I have the honour to inform you that following faculties of Geography Department, Bikali College, Dhupdhara are willing to visit your department to interact with the students and faculties on issues like curriculum, field visit and project report preparation on 8/6/2023 as per our Memorandum of Understanding (MoU).

Therefore, I request you to make it convenient for successful organisation of the programme.

#### Name of Faculties

- 1. Dr Bonti Bordoloi
- 2. Princi Gogoi
- 3. Alinda Hazowary

Accepted

B. P. Taluledar

B. P. Taluledar

S. Ob. 2023

B.