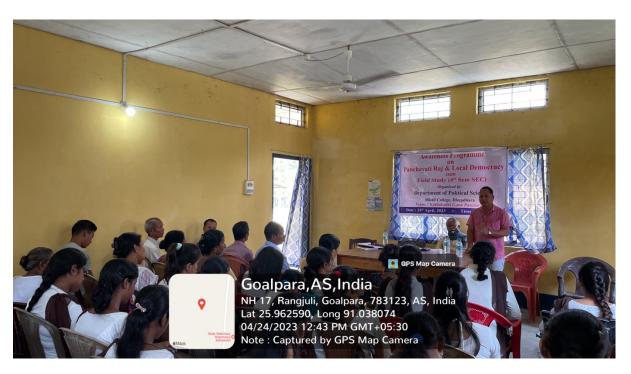

participated and successfully completed their SEC paper POL SE
   4014 (Panchayati Raj in Practice) with first-hand experience of the panchayat raj system
- The students gained practical knowledge of the machinations of the Kathakuthi Gaon Panchayat which deepened their understanding of how a panchayat functions in realtime outside their classrooms and textbooks
- The programme created an increased and healthy engagement between the Department of Political Science and the residents of Kathakuthi village.
- Students developed essential life skills such as critical thinking, problem-solving and communication.
- The participants from the Kathakuthi village learned about the essence of local selfrule, its history, current processes and its continuing relevance in the larger democratic arena.



Figure 6Panchayat President Utpal Rabha discussing bottlenecks in Panchayat system



Figure 7Kathakuthi village resident sharing his experience of the panchayat administrative system



Figure 8 Dr. P. Chakrabarty delivering his speech on the current discourse on Panchayati raj

| 3. Poline Nanding. This                 | was pollowed by tea                     |
|-----------------------------------------|-----------------------------------------|
| and regresh want of                     | a all members praent.                   |
|                                         | A demonstr franch of                    |
| Signature of Andre                      | bus precent porticipants.               |
|                                         | Li bestor tearning                      |
|