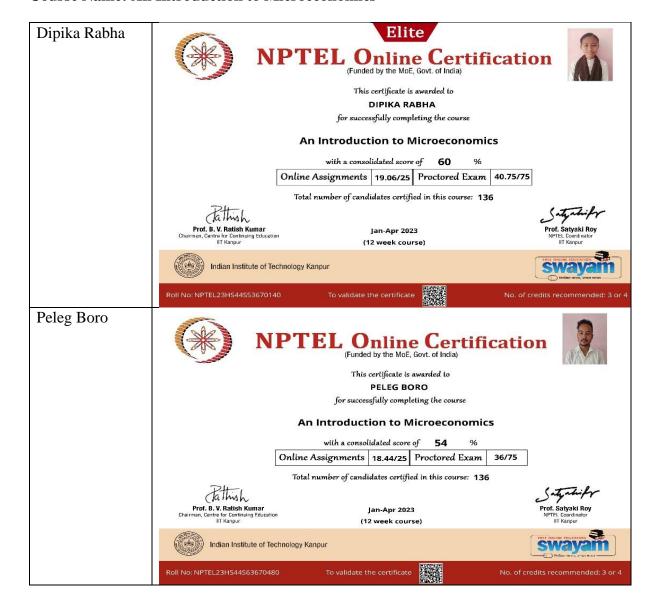

ine Certification (Funded by the MoE, Govt. of India) This certificate is awarded to RISHAMONI RABHA for successfully completing the course Soft Skill Development with a consolidated score of Online Assignments 20/25 Proctored Exam Total number of candidates certified in this course: 10421 Jan-Mar 2023 (8 week course) Indian Institute of Technology Kharagpur Gitamoni Haloi (Funded by the MoE, Govt. of India) This certificate is awarded to **GITAMONI HALOI** for successfully completing the course **Soft Skill Development** with a consolidated score of 48 Online Assignments 18.08/25 Proctored Exam 30/75 Total number of candidates certified in this course: 10421 Jan-Mar 2023

(8 week course)

Indian Institute of Technology Kharagpur



#### **Course Name: An Introduction to Microeconomics**



#### Mrinali Rabha



## NPTEL Online Certification (Funded by the MoE, Govt. of India)



This certificate is awarded to

#### **MRINALI RABHA**

for successfully completing the course

#### An Introduction to Microeconomics

with a consolidated score of 48

Online Assignments | 17.5/25 | Proctored Exam | 30/75

Total number of candidates certified in this course: 136

Prof. B. V. Ratish Kumar Chairman, Centre for Continuing Education IIT Kanpur

Roll No: NPTEL23HS44S63670545

Jan-Apr 2023 (12 week course)





Indian Institute of Technology Kanpur

No. of credits recommended: 3 or 4

#### Dimpi Boro



## Online Certification (Funded by the MoE, Govt. of India)





This certificate is awarded to

#### DIMPI BORO

for successfully completing the course

#### **An Introduction to Microe