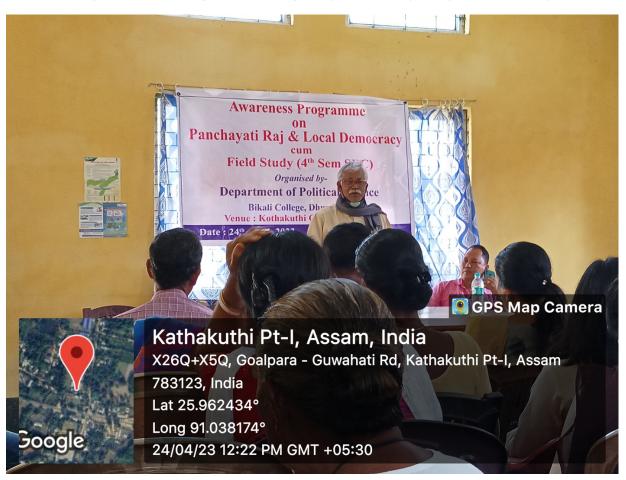

knowledge of the machinations of the Kathakuthi Gaon Panchayat which deepened their understanding of how a panchayat functions in realtime outside their classrooms and textbooks
- The programme created an increased and healthy engagement between the Department of Political Science and the residents of Kathakuthi village.
- Students developed essential life skills such as critical thinking, problem-solving and communication.
- The participants from the Kathakuthi village learned about the essence of local selfrule, its history, current processes and its continuing relevance in the larger democratic arena.



Figure 6Panchayat President Utpal Rabha discussing bottlenecks in Panchayat system



Figure 7Kathakuthi village resident sharing his experience of the panchayat administrative system



Figure 8 Dr. P. Chakrabarty delivering his speech on the current discourse on Panchayati raj

| 3. Poline Nanding. This                 | was pollowed by tea                     |
|-----------------------------------------|-----------------------------------------|
| and regresh want of                     | a all members praent.                   |
|                                         | A demonstr franch of                    |
| Signature of Andre                      | bus precent porticipants.               |
|                                         | Li bestor tearning                      |
| 1. Prosash chaknes as-                  | Pers (Faculty)                          |
| 2. Raldres Nowling                      | Por (Faculty).                          |
| 3. Amonul Hoqu