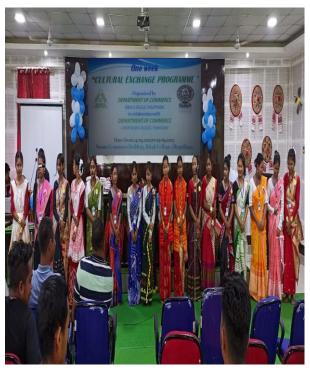

#### **Activity 01: Cultural Exchange programme:**

A faculty cum student exchange programme was conducted from 24.04.2023 to 29.04.2023 from at commerce building of Bikali College, Dhupdhara in collaboration with the faculty of Chhaygaon College, Chhaygaon.