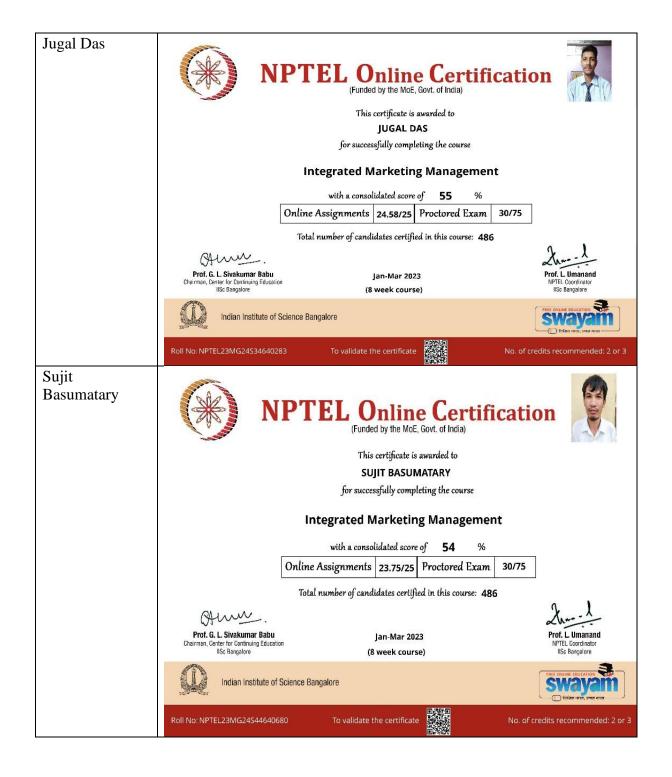

Total number of candidates certified in this course: 136

Prof. B. V. Ratish Kumar Chairman, Centre for Continuing Education IIT Kanpur

Roll No: NPTEL23HS44S63670545

Jan-Apr 2023 (12 week course)





Indian Institute of Technology Kanpur

No. of credits recommended: 3 or 4

#### Dimpi Boro



## Online Certification (Funded by the MoE, Govt. of India)





This certificate is awarded to

#### DIMPI BORO

for successfully completing the course

#### **An Introduction to Microeconomics**

with a consolidated score of 44

Online Assignments | 14.06/25 | Proctored Exam

Total number of candidates certified in this course: 136



Jan-Apr 2023 (12 week course)





Indian Institute of Technology Kanpur



Roll No: NPTEL23HS44S53670080



#### **Course Name: Integrated Marketing Management**



#### REPORT OF NPTEL LOCAL CHAPTER, BIKALI COLLEGE

#### **Active Local chapter rating:**

The Bikali College Local Chapter has been recognised as an active local chapter based on the performance and participation of candidates in Jan-April Semester 2023

| Present | Successfully<br>Completed | Elite | Silver | Gold | Participation/Not certified | Rating |
|---------|---------------------------|-------|--------|------|-----------------------------|--------|
| 45      | 17                        | 7     | 0      | 0    | 20                          | Active |

#### Link for reference

List of Active Local chapter for Jan-April 2023 <a href="https://docs.google.com/spreadsheets/d/e/2PACX-">https://docs.google.com/spreadsheets/d/e/2PACX-</a>

 $\underline{1vSTvToTK2rrDiML0wOrpnla74I4\_Jn3tg