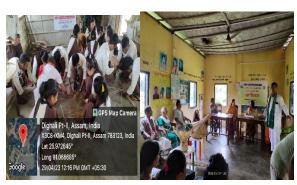

#### PLACE: DIGHOLI SISHU BIDYAPITH

DATE: 29/04/2023

On April 29, 2023, the Bodo Department of Bikali College conducted a fieldwork at Digholi Sishu Bidyapith with the students majoring in Bodo Language. The event was attended by school teachers, students, and villagers. The program began with an interaction between the students and the villagers. The Bodo Department donated storybooks and biographies of eminent personalities to the

school library. Furthermore, students from College planted Bikali fruit-bearing trees around the school campus. In the second half, three skilled professionals handicraft from nearby villages— Maheswar Khakhalary Nabapara village, from Kame Boro from Maspara village, and Nikunja Boro from Saoleburi village—taught schoolchildren, college students, and villagers how to make bamboo handicrafts like jekhai, Khobai (fishing tools), khebkhra, Dala, Songgrai (kitchen utensils