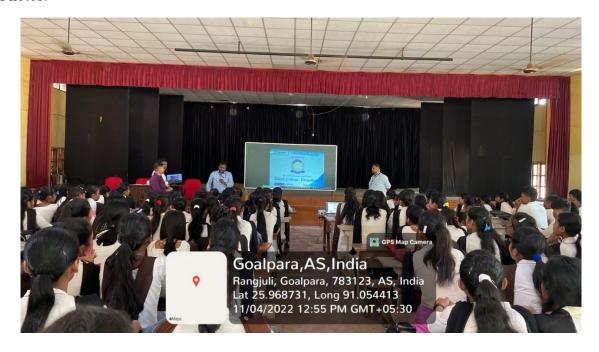

## MOU Activities with Ashadeep, a Mental Health Society

A two day Mental Health Awareness Program was organized by ASHADEEP (an NGO) in collaboration with IQAC on November 9-10, 2020. The program was hosted by IQAC coordinator, Dr. Monalisha Roychaudhury. Dr. Anjana Goswami, Director, Ashadeep, Lisalie Idumtsoe, social worker, Ashadeep and Pinki Chetia, psychiatric nurse came as resource person.

The programme started with introduction and felicitation of the guests followed by the inaugural speech by Dr. Monoj Gogoi, Principal, Bikali College.

Dr. Anjana Goswami talked at length on the importance of mental health and its impact on students. Miss Pinki Chetia gave a powerful presentation on different aspects of mental health like stress, anxiety, depression etc.