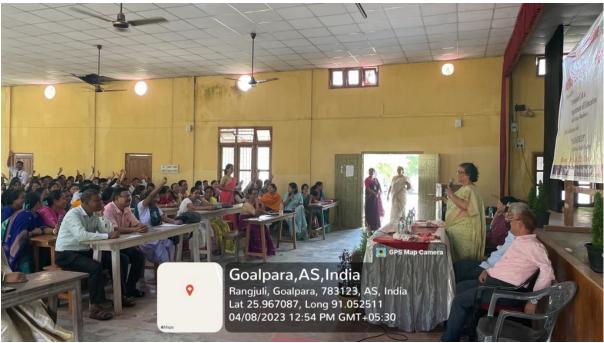

## MOU Activities with Ashadeep, a Mental Health Society

A two day Mental Health Awareness Program was organized by ASHADEEP (an NGO) in collaboration with IQAC on November 9-10, 2020. The program was hosted by IQAC coordinator, Dr. Monalisha Roychaudhury. Dr. Anjana Goswami, Director, Ashadeep, Lisalie Idumtsoe, social worker, Ashadeep and Pinki Chetia, psychiatric nurse came as resource person.

The programme started with introduction and felicitation of the guests followed by the inaugural speech by Dr. Monoj Gogoi, Principal, Bikali College.

Dr. Anjana Goswami talked at length on the importance of mental health and its impact on students. Miss Pinki Chetia gave a powerful presentation on different aspects of mental health like stress, anxiety, depression etc.