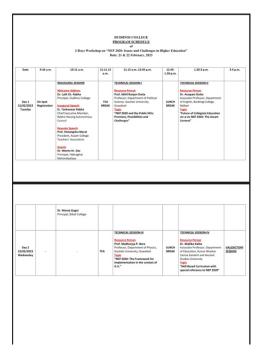

## **Activity 2**

Two-Day Workshop on NEP: 2020 Issues and Challenges in Higher Education organized by IIC and IQAC, Dudhnoi College in collaboration with Bikali College and Habraghat Mahavidyalay

Date: 21st and 22nd February, 2023

Figure 3 Workshop Schedule

Figure 4 Professor Madhurjya Borah, IQAC Coordinator, Gauhati University speaking on the soon to be introduced FYUGP