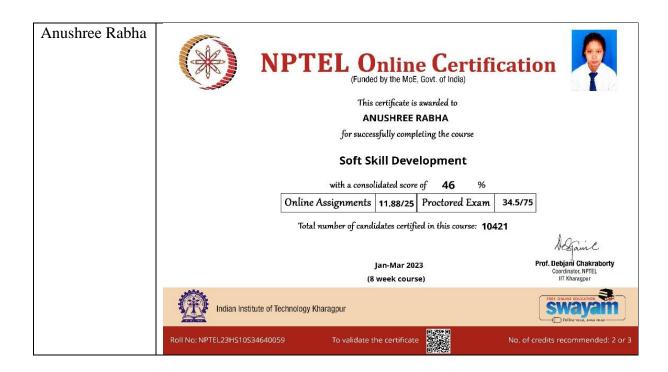

Institute of Technology Kharagpur Rishamoni Rabha NPTEL Online Certification (Funded by the MoE, Govt. of India) This certificate is awarded to RISHAMONI RABHA for successfully completing the course Soft Skill Development with a consolidated score of Online Assignments 20/25 Proctored Exam Total number of candidates certified in this course: 10421 Jan-Mar 2023 (8 week course) Indian Institute of Technology Kharagpur Gitamoni Haloi (Funded by the MoE, Govt. of India) This certificate is awarded to **GITAMONI HALOI** for successfully completing the course **Soft Skill Development** with a consolidated score of 48 Online Assignments 18.08/25 Proctored Exam 30/75 Total number of candidates certified in this course: 10421 Jan-Mar 2023

(8 week course)

Indian Institute of Technology Kharagpur



#### **Course Name: An Introduction to Microeconomics**



#### Mrinali Rabha



## NPTEL Online Certification (Funded by the MoE, Govt. of India)



This certificate is awarded to

#### **MRINALI RABHA**

for successfully completing the course

#### An Introduction to Microeconomics

with a consolidated score of 48

Online Assignments | 17.5/25 | Proctored Exam | 30/75

Total number of candidates certified in this course: 136

Prof. B. V. Ratish Kumar Chairman, Centre for Continuing Education IIT Kanpur

Roll No: NPTEL23HS44S63670545

Jan-Apr 2023 (12 week course)





Indian Institute of Technology Kanpur

No. of credits recommended: 3 or 4

#### Dimpi Boro



## Online Certification (Funded by the MoE, Govt. of India)





This certificate is awarded to

#### DIMPI BORO

for successfu