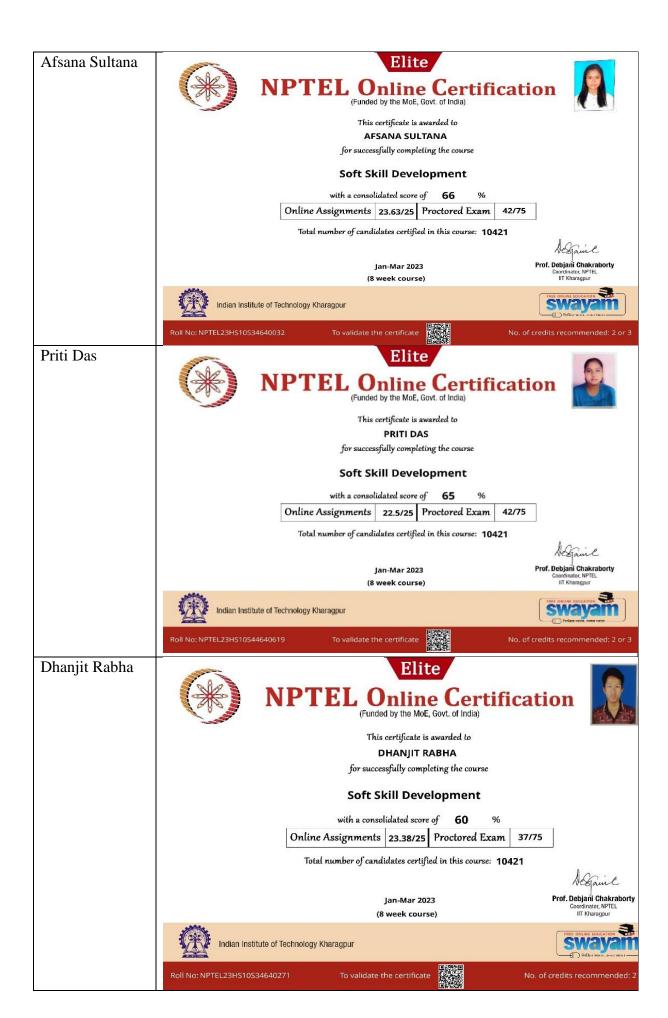

ocalChapter</a>

Thanking you.

Anupam Basu

Chairman and Head Centre for Educatio

IIT KHARAGPUR

#### **RESULT OF STUDENTS (JAN-APRIL SEMESTER 2023)**

| Courses registered                | No. of students registered for exam | Total No of students certified |
|-----------------------------------|-------------------------------------|--------------------------------|
| Soft Skill Development            | 23                                  | 18                             |
| Integrated marketing Management   | 07                                  | 02                             |
| An Introduction to Microeconomics | 14                                  | 04                             |

#### LIST OF STUDENTS WHO HAVE COMPLETED NPTEL COURSES

**Course Name: Soft Skill Development** 





### Prankrishna Elite Nath NPTEL Online Certification (Funded by the MoE, Govt. of India) This certificate is awarded to PRANKRISHNA NATH for successfully completing the course Soft Skill Development with a consolidated score of 60 Online Assignments 23.92/25 Proctored Exam 36.25/75 Total number of candidates certified in this course: 10421 Jan-Mar 2023 (8 week course) Indian Institute of Technology Kharagpur Tribina Rabha Online Certification (Funded by the MoE, Govt. of India) This certificate is awarded to TRIBINA RABHA for successfully completing the course **Soft Skill Development** with a consolidated score of 60 Online Assignments 23.92/25 Proctored Exam Total number of candidates certified in this course: 10421 Jan-Mar 2023 (8 week course) Indian Institute of Technology Kharagpur