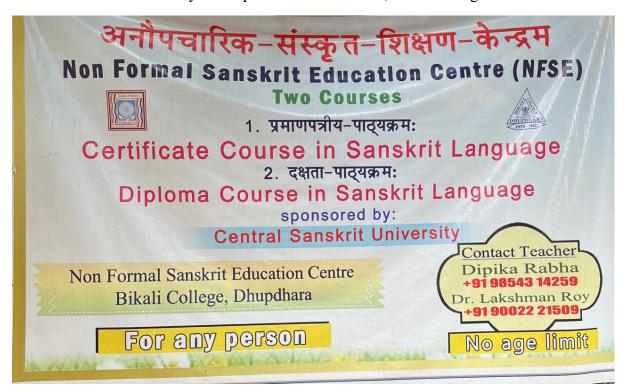

------|----------------|----------------------------|
| Bichitra Saha  | MCA, Diploma<br>in Accounts &<br>Finance, PGDCA | Asst. Professor | CS & IT        | 13 years                   |
| Deepjoy Sardar | B.Com, PGDCA                                    | Lab Assistant   | TALLY          | 2 years                    |

#### Collaborative Activity between Bikali College and Central Sanskrit Central University

Nature of the collaboration: Academic

Activity 1: Bikali College offers Non-Formal Sanskrit Education (NFSE) through terms of the MOU between Bikali College and Central Sanskrit University

The following courses are offered each year to the students

- 1. Certificate Course in Sanskrit
- 2. Diploma in Sanskrit

The course is coordinated by the Department of Assamese, Bikali College



Figure 1 The Banner of NFSE in Bikali College

degree courses, the Central Sanskrit University undertakes Sanskrit learning programme to the public at large scale through Non-Formal Sanskrit Education Centres functioning in different states.

8 |

#### 2. Name of Courses of studies of Non-Formal Sanskrit Education Centres

There will be two courses of studies in these centres. First is called "Certificate Course in Sanskrit Language" and Second is "Diploma in Sanskrit Language."

#### 3. Nature of Course of Studies

- A. It is a credit based part-time course.
- B. The duration of the course for the academic session 2023-24 will be till May 15, 2024.
- C. Course of Studies
  - I. Certificate Course in Sanskrit Language (8 Credits)- Prathama Diksha (First Level) Published by the Central Sa