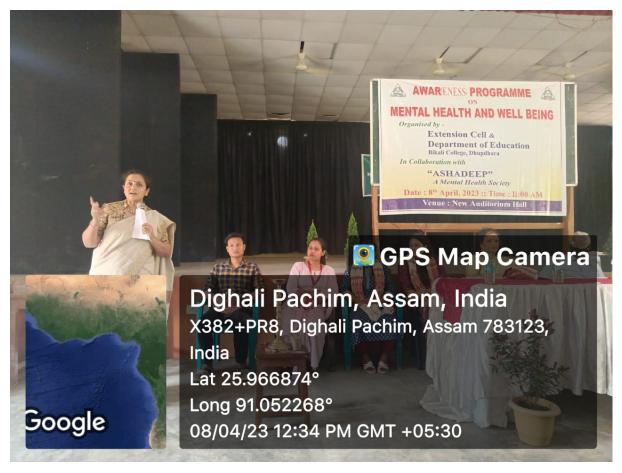

## Mental Health Awareness Program (Outreach) for students and parents

Date: 8.4.2023.

The Department of Education Cell, Extension Cell, Bikali College in collaboration with Ashadeep, a Mental Health Society organized a one-day community based awareness programme on Mental Health and Well-being for the local community.

Dr. Anjana Goswami, the founding member and director of Ashadeep was the resource person for the programme. Dr. Goswami was accompanied by Sangeeta Deka, psychologist. The resource persons addressed the misconception regarding mental health and discussed strategies for a sound body as well as mind.