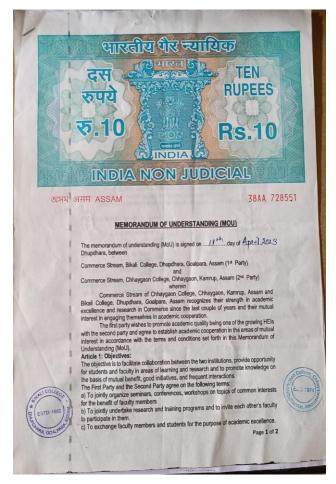

## Memorandum of understanding (MOU) with Chhaygaon College, Chhaygaon, Kamrup, Assam

#### **Objective:**

The main objective of MOU is to promote academic quality, to provide opportunity for students and faculties in the areas of learning and research in order to establish academic cooperation between two institutions.

#### **Date of signing the MOU:**

The Memorandum of Understanding (MOU) is signed on April 11<sup>th</sup>, 2023.