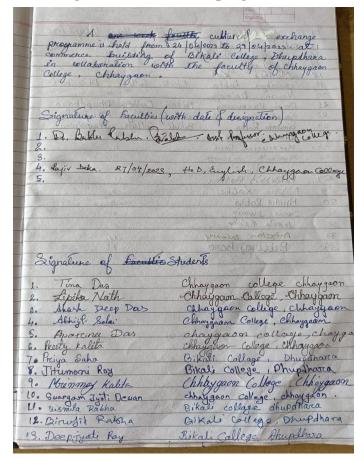

#### **Activity 01: Cultural Exchange programme:**

A faculty cum student exchange programme was conducted from 24.04.2023 to 29.04.2023 from at commerce building of Bikali College, Dhupdhara in collaboration with the faculty of Chhaygaon College, Chhaygaon.