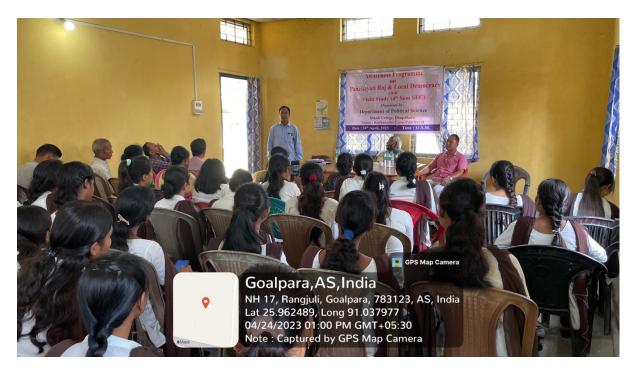

in Practice) with first-hand experience of the panchayat raj system
- The students gained practical knowledge of the machinations of the Kathakuthi Gaon Panchayat which deepened their understanding of how a panchayat functions in realtime outside their classrooms and textbooks
- The programme created an increased and healthy engagement between the Department of Political Science and the residents of Kathakuthi village.
- Students developed essential life skills such as critical thinking, problem-solving and communication.
- The participants from the Kathakuthi village learned about the essence of local selfrule, its history, current processes and its continuing relevance in the larger democratic arena.



Figure 6Panchayat President Utpal Rabha discussing bottlenecks in Panchayat system



Figure 7Kathakuthi village resident sharing his experience of the panchayat administrative system



Figure 8 Dr. P. Chakrabarty delivering his speech on the current discourse on Panchayati raj

| 3. Poline Nanding. This                 | was pollowed by tea                     |
|-----------------------------------------|-----------------------------------------|
| and regresh want of                     | a all members praent.                   |
|                                         | A demonstr franch of                    |
| Signature of Andre                      | bus precent porticipants.               |
|                                         | Li bestor tearning                      |
| 1. Prosash chaknes as-                  | Pers (Faculty)                          |
|