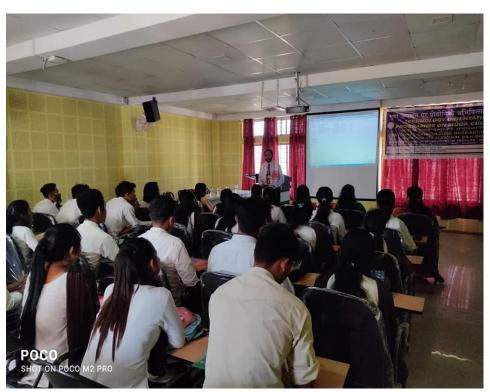

n themes like Dharma, The Dicing and Sequel to Dicing, and The Temptations of Karna. She also talked on the position of women during the time of the Mahabharata.

Mr. Pathak introduced the students to the world of *Mricchhakatika* and talked about Alankara and Rasa- theory in Indian classical literature.



Figure 1 Prasanta Pathak, Assistant Professor, English, Bikali College in a teacher exchange programme at BP Chaliha College

## MOU between Regional Sericulture Station, Boko and Zoology Department, Bikali College

Activity 1 **Programme Name:Sericulture Training (**Technology Orientation Programme on Muga Culture)

Organized by: Ministry of Textiles: Govt of India and Department of Zoology, BCD

Date: 22.02.2021 to 24.02.2021

Venue: Bikali College, Dhupdhara

Banner:



#### Photo:



Attendance Sheet:



2. Programme Name: Sericulture Training

Date: 22/09/2022 to 24/09/2022

No of Participants: 40

Organised By: Department of Zoology, Bikali College.

Resource Person: SAR Rahman, Senior Scientist, Regional Sericulture station, Boko.

#### Photo:





#### Attendance Sheet:

| ~~                         | S. o' Zoclo |                     |                      | SAR Rehman E-tires-6 SCIENTIST-0 SI-SCIENTIST-0 RISKS, Contral Silk Board GB-Boko-781123, 4711/Asiam |                       |
|----------------------------|-------------|---------------------|----------------------|------------------------------------------------------------------------------------------------------|-----------------------|
| it Neog                    |             | Dahojit Neogi       |