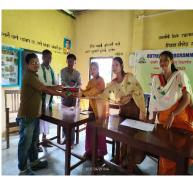

Activity under MOU with Down Town University, Guwahati

Progarmme Name: Counselling on Higher Studies At Down Town University

Organizing Body: Career Counselling & Guidance Cell, Bikali College

Date: 04.11.2022

Venue: New Auditorium

Resource Person(s): i. Mridul Kalita, Assistant Manager, Marketing and Admission, Down

Town University

ii. Pallab Deka, Senior Counsellor Admission & Marketing, Down Town

University.

#### Photos: