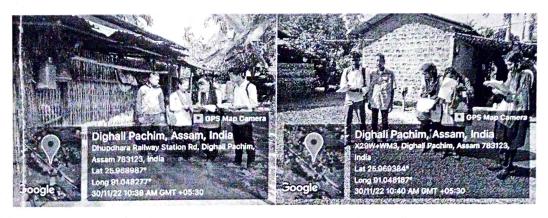

# FIELD STUDY, BODO DEPARTMENT UNDER MoU WITH DIGHOLI SISHU BIDYAPITH

#### PLACE: DIGHOLI SISHU BIDYAPITH

DATE: 29/04/2023

On April 29, 2023, the Bodo Department of Bikali College conducted a fieldwork at Digholi Sishu Bidyapith with the students majoring in Bodo Language. The event was attended by school teachers, students, and villagers. The program began with an interaction between the students and the villagers. The Bodo Department donated storybooks and biographies of eminent personalities to the

school library. Furthermore, students from College planted Bikali fruit-bearing trees around the school campus. In the second half, three skilled professionals handicraft from nearby villages— Maheswar Khakhalary Nabapara village, from Kame Boro from Maspara village, and Nikunja Boro from Saoleburi village—taught schoolchildren, college students, and villagers how to make bamboo handicrafts like jekhai, Khobai (fishing tools), khebkhra, Dala, Songgrai (kitchen utensils