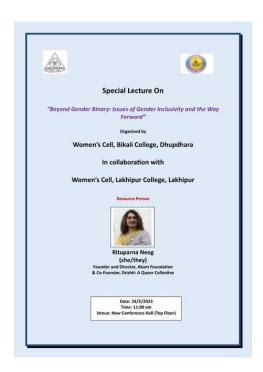

e-1I

Phase-III

Date: 03/01/2023 to 12/01/2023

18/01/2023 to 08/03/2023

09/03/2023 to 30/03/2023

Venue: Bikali College, Dhupdhara

No of participants: 75

Resource Persons: Mr. Deep Shekhar, coordinator, ICT Academy. Mr. Krishna Mohan

Sonowal (Engineer), ICT Academy.

# Banner:



# Photos:





# Certificate:



MOU between Bikali College, Dhupdhara and Lakhipur College, Lakhipur

**Nature of Collaboration: Academic Linkage** 

Activity 1 Special Lecture on Beyond Gender Binary: Issues of Gender Inclusivity and the Way Forward

# Organized by

# Women's Cell, Bikali College, Dhupdhara

#### In collaboration with

Women's Cell, Lakhipur College, Lakhipur

Resource Person: Rituparna Neog, Founder and Director, Akam Foundation & Co-Founder, Drishti: A Queer Collective

Date: 24/5/2023



Figure 1 Flyer of the programme

A Special Lecture on Beyond Gender Binary: Issues of Gender Inclusivity and the Way Forward was organized by Women's Cell, Bikali College and Women's Cell, Lakhipur College under the provisions of the MOU. The resource person was Rituparna Neog of Akam Foundation, a queer activist based in Guwahati.

Faculty members namely, Dr. Barnali Rabha and Dr. Anupama Rabha, Convenor, Women's Cell, Lakhipur College attended the programme alongwith students from Lakhipur College which was held in the Bikali College premises.

The welcome address was given by Rakhee Naiding, IQAC Coordinator Bikali College. Rituparna Neog spoke about the exclusions created by the gender binary and discussed the possibilities of pushing the gender boundary. She spoke about the discrimi