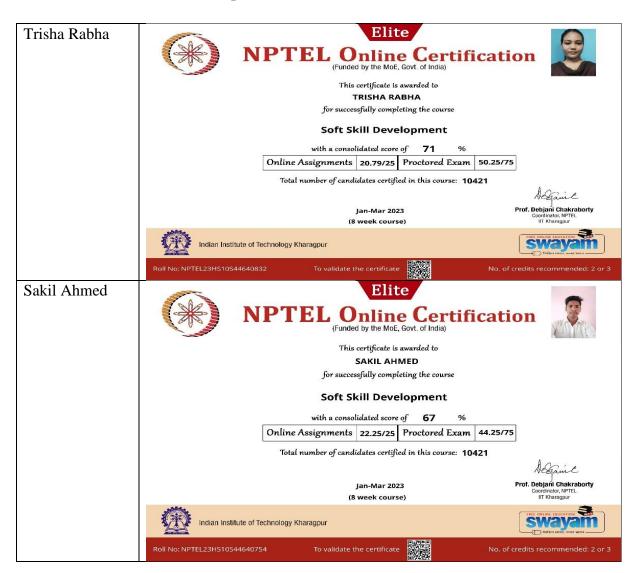

/LocalChapter</a>

Thanking you.

Anupam Basu

Chairman and Head Centre for Educatio

IIT KHARAGPUR

#### **RESULT OF STUDENTS (JAN-APRIL SEMESTER 2023)**

| Courses registered                | No. of students registered for exam | Total No of students certified |
|-----------------------------------|-------------------------------------|--------------------------------|
| Soft Skill Development            | 23                                  | 18                             |
| Integrated marketing Management   | 07                                  | 02                             |
| An Introduction to Microeconomics | 14                                  | 04                             |

#### LIST OF STUDENTS WHO HAVE COMPLETED NPTEL COURSES

**Course Name: Soft Skill Development** 





### Prankrishna Elite Nath NPTEL Online Certification (Funded by the MoE, Govt. of India) This certificate is awarded to PRANKRISHNA NATH for successfully completing the course Soft Skill Development with a consolidated score of 60 Online Assignments 23.92/25 Proctored Exam 36.25/75 Total number of candidates certified in this course: 10421 Jan-Mar 2023 (8 week course) Indian Institute of Technology Kharagpur Tribina Rabha Online Certification (Funded by the MoE, Govt. of India) This certificate is awarded to TRIBINA RABHA for successfully completing the course **Soft Skill Development** with a consolidated score of 60 Online Assignments 23.92/25 Proctored Exam Total number of candidates certified in this course: 10421 Jan-Mar 2023 (8 week course) Indian Institute of Technology Kharagp