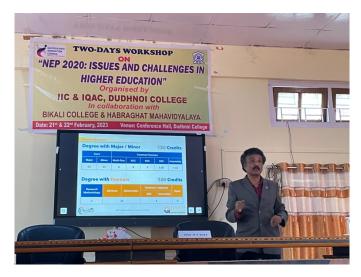

## **Activity 2**

Two-Day Workshop on NEP: 2020 Issues and Challenges in Higher Education organized by IIC and IQAC, Dudhnoi College in collaboration with Bikali College and Habraghat Mahavidyalay

Date: 21st and 22nd February, 2023

Figure 3 Workshop Schedule

Figure 4 Professor Madhurjya Borah, IQAC Coordinator, Gauhati University speaking on the soon to be introduced FYUGP