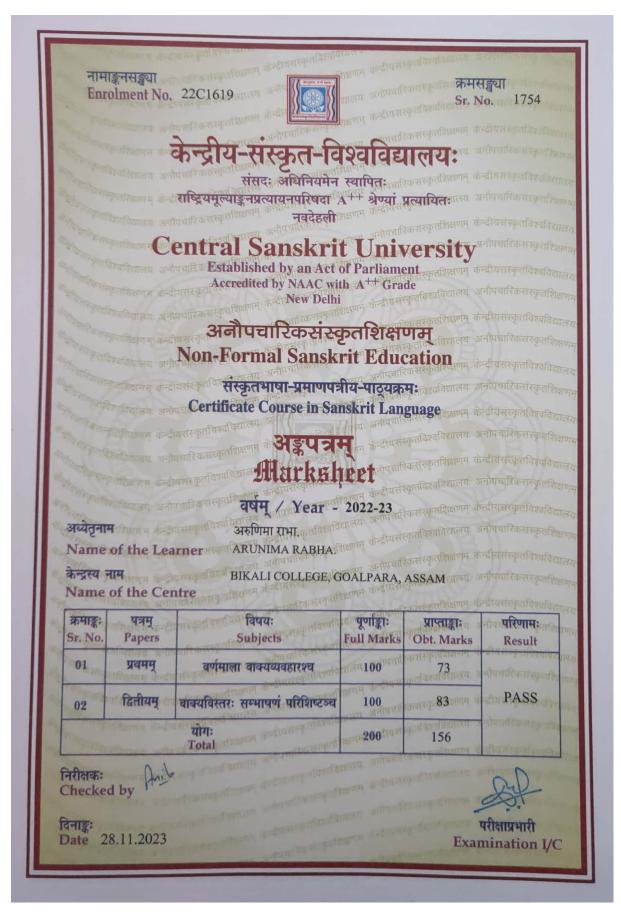

mal Sanskrit Education

संस्कृतभाषा-प्रमाणपत्रीय-पाठ्यक्रमः Certificate Course in Sanskrit Language

## प्रमाणपत्रम् Uertificate

वर्षम् / Year - 2022-23

प्रमाणीक्रियते यत्

अरुणिमा राभा

श्रीमान्

वावुल राभा

इत्यस्य पुत्रः / पुत्री देहलीस्थेन केन्द्रीयसंस्कृतविश्वविद्यालयेन सञ्चालितस्य अनौपचारिकसंस्कृतशिक्षणस्य संस्कृतभाषाप्रमाणपत्रीयपाट्यक्रमपरीक्षाम् उदतरत् इति ।

This is to certify that ARUNIMA RABHA

Son/Daughter of Shri BABUL RABHA

has passed the Examination of Certificate Course in Sanskrit Language of Non-Formal Sanskrit Education conducted by Central Sanskrit University, New Delhi.

केन्द्रस्य नाम Name of the Centre BIKALI COLLEGE, GOALPARA, ASSAM

Printers .

Date 29.11.2023

केन्द्राधिकारी

12-11-11

Officer of the Centre

Somjedati.

राष्ट्रियसंयोजकः

National Co-ordinator



# DJ Enterprise: The MOU between DJ Enterprise and Bikali College was signed on 26<sup>th</sup> January, 2023

Objective of the MOU

The objective of this agreement is to provide infrastructural and service facilities for conducting skill training to candidates under various skill development project to provide Entrepreneurship and Skill Development Training Programmes for the skill sets, which are/will be in demand by the market leading to self/wage employment with emphasis on wage payments, to promote Skill India Mission.

### **Activity: Data Entry and Logistics Training for students**

Date: 24/3/2023-26/4/2023

As per the terms of the MOU DJ Enterprise offered training in Data Entry and Logistics.

Resource Person: Dhrubajyoti Das, Coordinator, Skill India Mission, Goalpara

A total