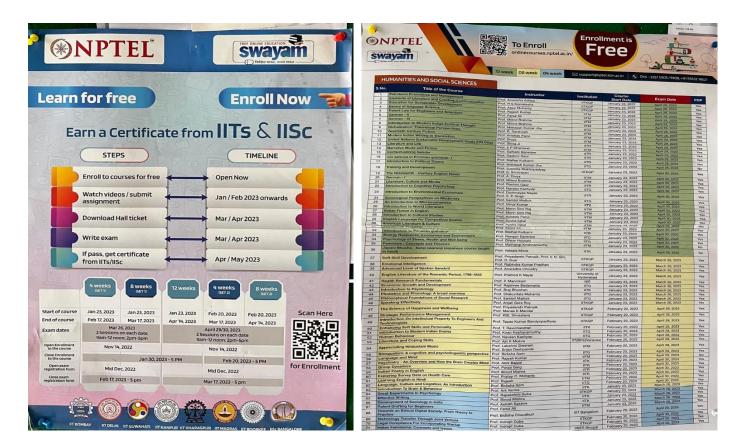

ollege-

- Constitution of SWAYAM Committee in college
- Posters of courses available are displayed on college notice board, departmental notice board and college websites.
- Orientation programmes are organised for the students to acquaint them with the course available, enrolment process, certification examination, fee waiver facility and other aspects related to NPTEL.
- Enrolment notices are circulated among the students.
- Mentors for each course are assigned to help the students with their learning.
- Arrangement for travel to appear for the exam at allotted centre.
- Regular meeting with IQAC Coordinator, chairperson and committee members are being held.
- Counselling and meeting with students and identifying the challenges.

#### **Enrolment Notice**



**NPTEL Courses Posters** 



### **Counselling on NPTEL Exam, 2023**