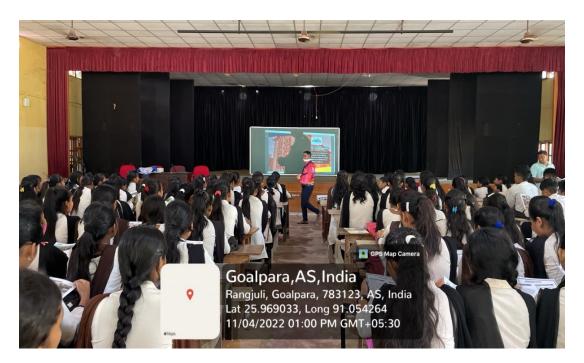

Miss Lisalie Humtsoe made the students do some activities and taught them some Yogic exercise and breathing exercise for the benefit of mental health.

The programme concluded with vote of thanks by Mr. Atit Saikia, co-ordinator, Ashadeep(Ranjuli Branch). On behalf of the college the vote of thanks was delivered by Dr. M.G Singha, Vice Principal, Bikali College.

Another session of mental health awareness programme was held as a continuation of the previous day's programme. Dr. A.H Ahmed, Associate Professor, HoD, Dept. of Economics chaired the session.

Pinki Chetia, the psychiatric nurse and Lasalie Humtsoe, a social worker associated with Ashadeep took lively sessions on different aspects of mental health.