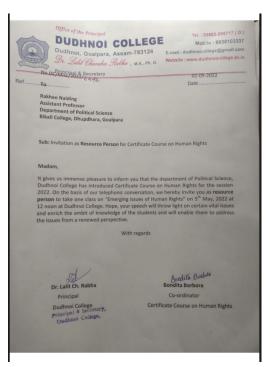

#### **Activity 1**

Name of the activity: Teacher Exchange

Rakhee Naiding, Assistant Professor, Bikali College from the Department of Political Science was invited for a lecture on Human Rights to Dudhnoi College on 2/5/2022 and 23/2/2023 for a class on Human Rights Education and Emerging Issues.

Figure 1 Invitation Letter to Rakhee Naiding

Figure 2 Rakhee Naiding at the second round of the class on 23rd February 2023