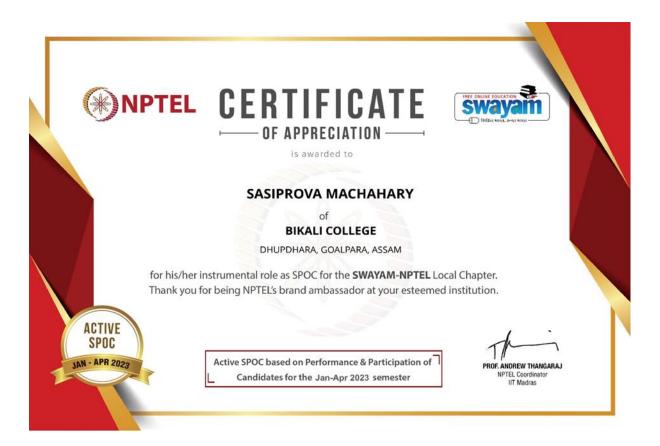

ed on the performance and participation of candidates in Jan-April Semester 2023

| Present | Successfully<br>Completed | Elite | Silver | Gold | Participation/Not certified | Rating |
|---------|---------------------------|-------|--------|------|-----------------------------|--------|
| 45      | 17                        | 7     | 0      | 0    | 20                          | Active |

#### Link for reference

List of Active Local chapter for Jan-April 2023 <a href="https://docs.google.com/spreadsheets/d/e/2PACX-">https://docs.google.com/spreadsheets/d/e/2PACX-</a>

 $\underline{1vSTvToTK2rrDiML0wOrpnla74I4\_Jn3tgIeSMoln8LSyefus\_Bm6tkPlTb7ReOt3j8jo4bZRB}\\ -cwAru/pubhtml?urp=gmail\_link$ 

The certificate provided to Single Point of Contact (SPOC) as an active SPOC is provided below:



#### Activities undertaken for the smooth functioning of NPTEL courses in college-

- Constitution of SWAYAM Committee in college
- Posters of courses available are displayed on college notice board, departmental notice board and college websites.
- Orientation programmes are organised for the students to acquaint them with the course available, enrolment process, certification examination, fee waiver facility and other aspects related to NPTEL.
- Enrolment notices are circulated among the students.
- Mentors for each course are assigned to help the students with their learning.
- Arrangement for travel to appear for the exam at allotted centre.
- Regular meeting with IQAC Coordinator, chairperson and committee members are being held.
- Counselling and meeting with students and identifyi