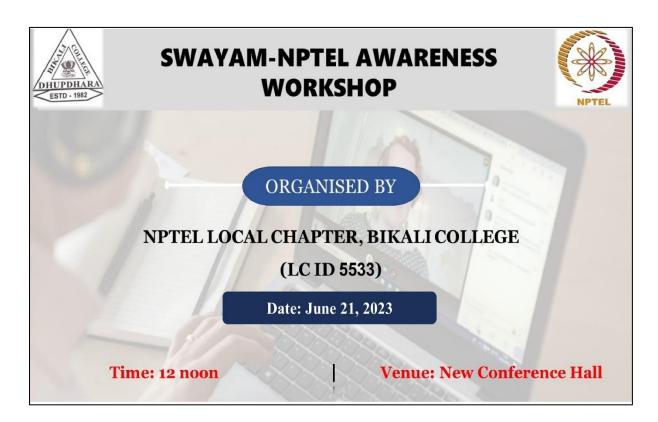

n college
- Posters of courses available are displayed on college notice board, departmental notice board and college websites.
- Orientation programmes are organised for the students to acquaint them with the course available, enrolment process, certification examination, fee waiver facility and other aspects related to NPTEL.
- Enrolment notices are circulated among the students.
- Mentors for each course are assigned to help the students with their learning.
- Arrangement for travel to appear for the exam at allotted centre.
- Regular meeting with IQAC Coordinator, chairperson and committee members are being held.
- Counselling and meeting with students and identifying the challenges.

#### **Enrolment Notice**



**NPTEL Courses Posters** 



### **Counselling on NPTEL Exam, 2023**