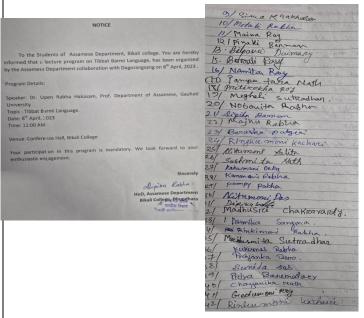

# ASSAMESE DEPARTMENT REPORT BIKALI COLLEGE, DHUPDHARA

08 April, 2023 Lecture
Programme On
Tibet Burman
language
Collaboration
with
Dogorangsang
(MOU Based
Activity)

Dr Upen Rabha Hakasam Sir delivered a special lecture on Tibet Burman language of Assam on 8/4/2023 keeping in view the academic development of PG and UG students. He discussed in detail the identity of the language, geographical location, linguistic status of the tribal people living in Assam. Professors and professors along with students were present on the occasion.