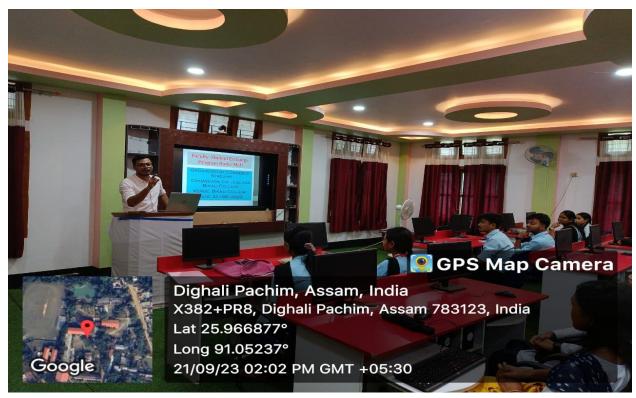

#### **Activity 01: Cultural Exchange programme:**

A faculty cum student exchange programme was conducted from 24.04.2023 to 29.04.2023 from at commerce building of Bikali College, Dhupdhara in collaboration with the faculty of Chhaygaon College, Chhaygaon.