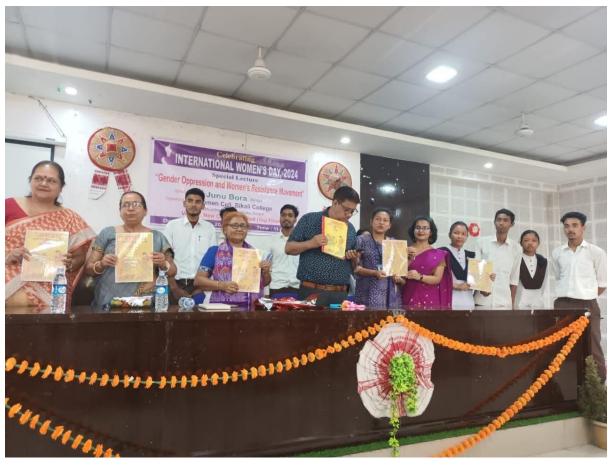

In the second session a panel discussion was held on the articles of the book. The panelist of the discussion were

- I. Dr. Polly Vauquline, Prof. Women Studies, GU
- II. Dr. Abdul Haque Ahmed, Retd. Prof Department of Economics, Bikali College.
- III. Bondita Borbora, Assistant Professor, Department of Political Science, Dudhnoi College.
- IV. Dr. Bonti Bordoloi, Assistant Professor, Department of Geography, Bikali College
- V. Dr. Seemashree Daimary, Assistant Professor, Department of Bodo, Bikali College