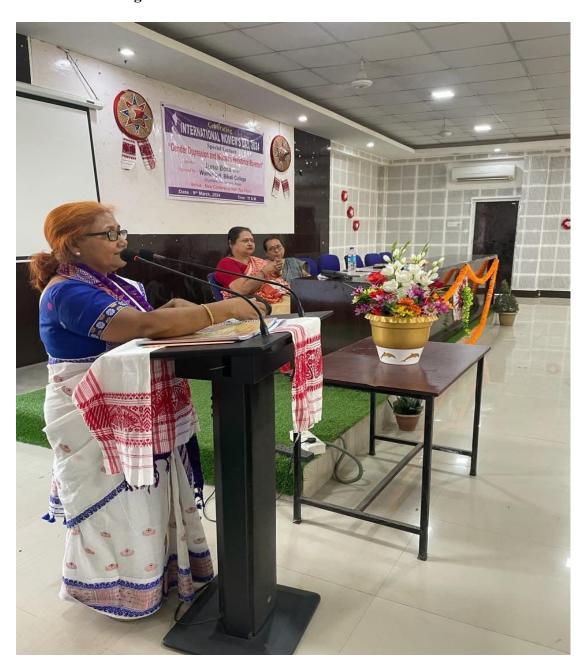

In the inaguaral session, the book was launched by Prof. Polly Vauquline, department of Women Studies, Gauhati University. It was followed by a special lecture session on the topic "Social Position of Women's Issues and Concerns" by the resource person Dr. Vauquline.