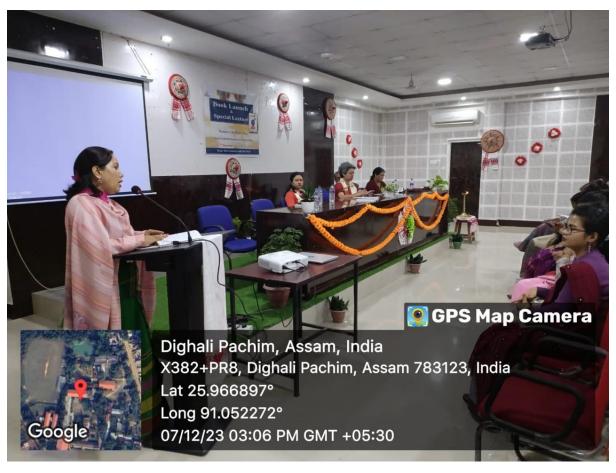

In the second session a panel discussion was held on the articles of the book. The panelist of the discussion were

- I. Dr. Polly Vauquline, Prof. Women Studies, GU
- II. Dr. Abdul Haque Ahmed, Retd. Prof Department of Economics, Bikali College.
- III. Bondita Borbora, Assistant Professor, Department of Political Science, Dudhnoi College.
- IV. Dr. Bonti Bordoloi, Assistant Professor, Department of Geography, Bikali College
- V. Dr. Seemashree Daimary, Assistant Professor, Department of Bodo, Bikali College