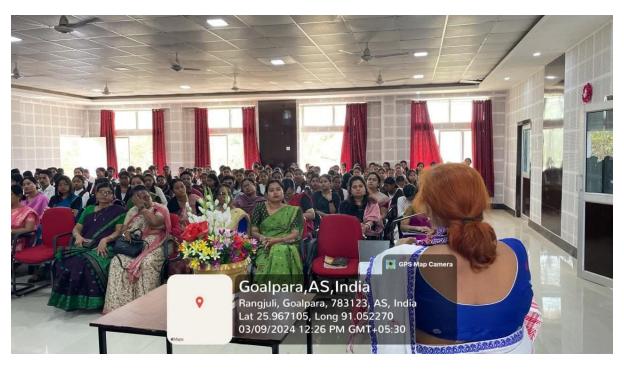

In the inaguaral session, the book was launched by Prof. Polly Vauquline, department of Women Studies, Gauhati University. It was followed by a special lecture session on the topic "Social Position of Women's Issues and Concerns" by the resource person Dr. Vauquline.