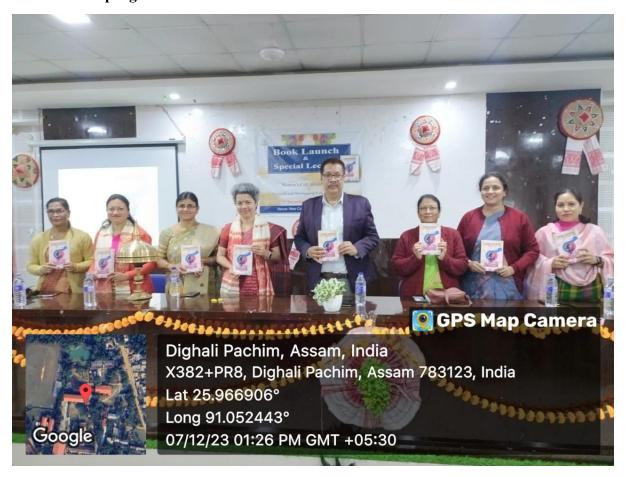

Activity no-1

**Book Launch and Inaugural Ceremony** 

Flyer of the Programme:

Programme Co-ordinator: Dr. Pranita Mahanta

Date of the Programme: 7th December, 2023

Venue: New Conference Hall, Top Floor

#### **About the Programme:**

Women Cell Bikali College in Collaboration with the Research and development Cell, Bikali College organized the inaugural ceremony of the book "Gender Discourse: Issues of Equality and Empowerment" which was published by the Women Cell of the college.

In the inaguaral session, the book was launched by Prof. Polly Vauquline, department of Women Studies, Gauhati University. It was followed by a special lecture session on the topic "Social Position of Women's Issues and Concerns" by the resource person Dr. Vauquline.