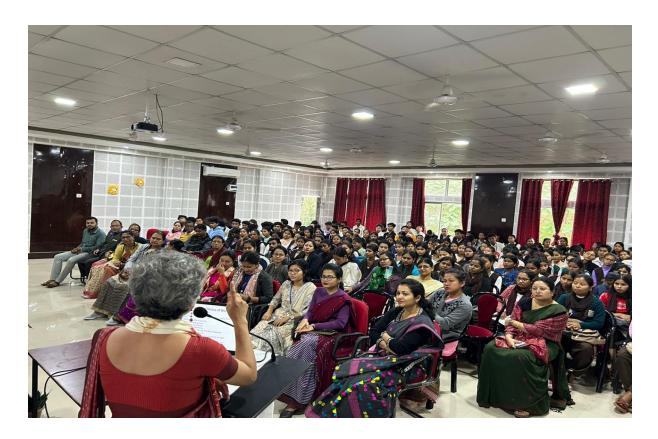

In the inaguaral session, the book was launched by Prof. Polly Vauquline, department of Women Studies, Gauhati University. It was followed by a special lecture session on the topic "Social Position of Women's Issues and Concerns" by the resource person Dr. Vauquline.