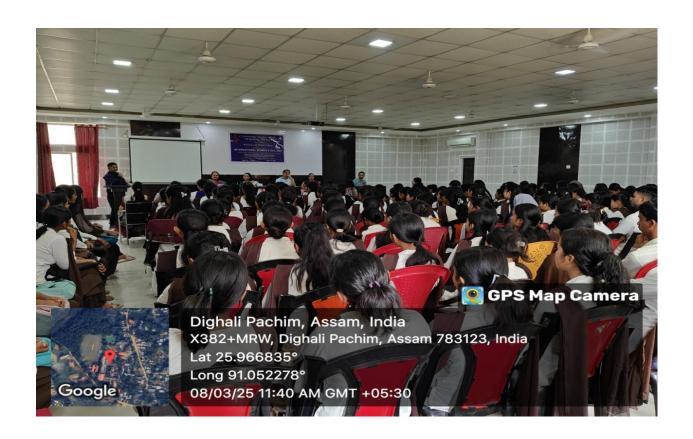

#### **About the Programme:**

Women Cell Bikali College in Collaboration with the Research and development Cell, Bikali College organized the inaugural ceremony of the book "Gender Discourse: Issues of Equality and Empowerment" which was published by the Women Cell of the college.

In the inaguaral session, the book was launched by Prof. Polly Vauquline, department of Women Studies, Gauhati University. It was followed by a special lecture session on the topic "Social Position of Women's Issues and Concerns" by the resource person Dr. Vauquline.