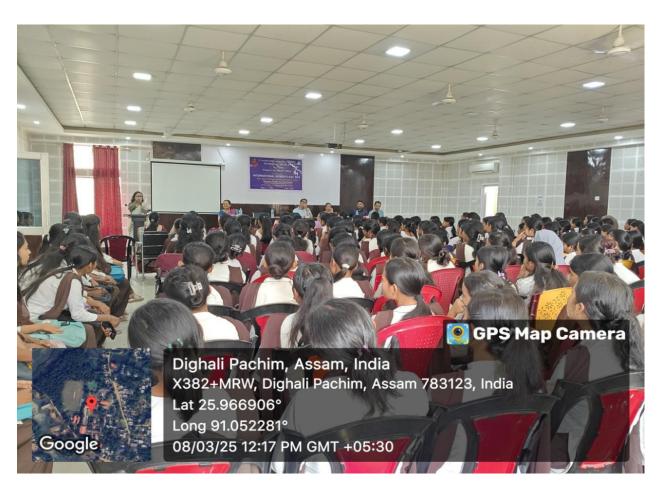

#### **About the Programme:**

Women Cell Bikali College in Collaboration with the Research and development Cell, Bikali College organized the inaugural ceremony of the book "Gender Discourse: Issues of Equality and Empowerment" which was published by the Women Cell of the college.

In the inaguaral session, the book was launched by Prof. Polly Vauquline, department of Women Studies, Gauhati University. It was followed by a special lecture session on the topic "Social Position of Women's Issues and Concerns" by the resource person Dr. Vauquline.