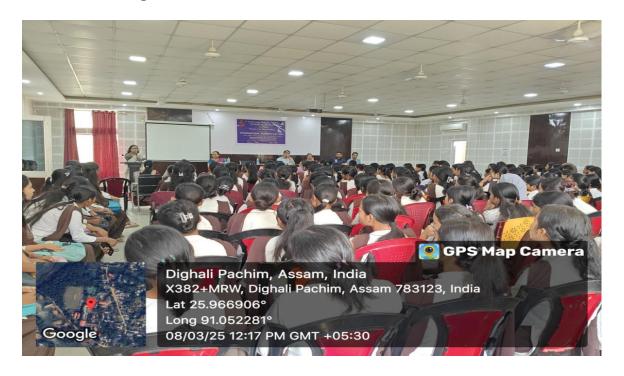

#### **About the Programme:**

Women Cell Bikali College in Collaboration with the Research and development Cell, Bikali College organized the inaugural ceremony of the book "Gender Discourse: Issues of Equality and Empowerment" which was published by the Women Cell of the college.

In the inaguaral session, the book was launched by Prof. Polly Vauquline, department of Women Studies, Gauhati University. It was followed by a special lecture session on the topic "Social Position of Women's Issues and Concerns" by the resource person Dr. Vauquline.