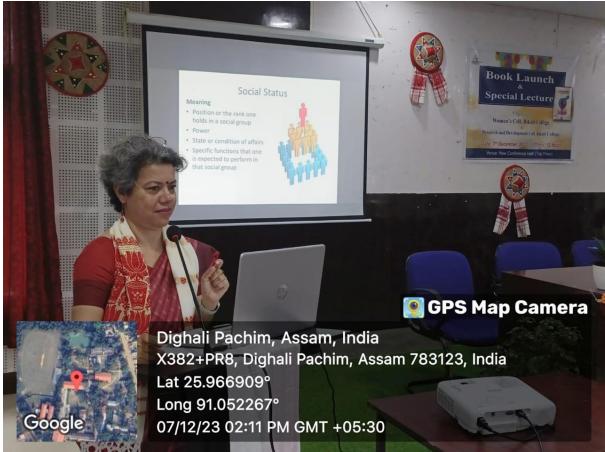

In the inaguaral session, the book was launched by Prof. Polly Vauquline, department of Women Studies, Gauhati University. It was followed by a special lecture session on the topic "Social Position of Women's Issues and Concerns" by the resource person Dr. Vauquline.